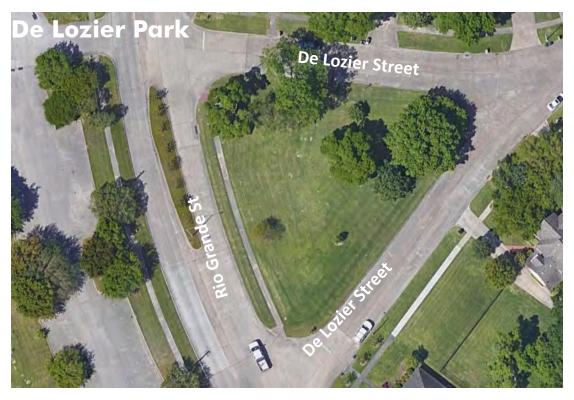

## F. REGULAR SESSION

- **1.** Conduct a public hearing on the creation of a Tax Reinvestment Zone and its benefits to the municipality and to the property in the proposed zone. *Andrew Mitcham, Mayor*
- 2. Consider Ordinance No. 2021-14, creating the "Reinvestment Zone Number Three, City of Jersey Village" over the area generally located along Jersey Drive between Lakeview Drive and Equador Street within the City of Jersey Village, Harris County, Texas; designating the boundaries of the zone; creating a Board of Directors for the zone; establishing a Tax Increment Fund for the zone; making certain findings; repealing Ordinances inconsistent or in conflict herein; providing a severability clause; and, providing an effective date. *Austin Bleess, City Manager*
- **3.** Consider Resolution No. 2021-18, authorizing the City Manager to enter into an Interlocal Agreement with Harris County Flood Control District for Drainage Improvements along E127-00-00. *Austin Bleess, City Manager*
- **4.** Consider Resolution No. 2021-19, approving the Parks and Recreation Master Plan as prepared by Burditt Consultants LLC. *Robert Basford, Director of Parks and Recreation*