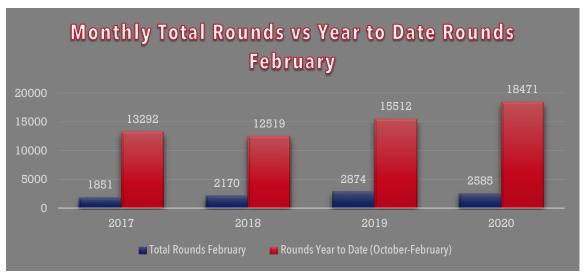

nitely be a year to remember and learn from as we have evolved as a society, as a city and as a business.

# Financial Report (Monthly and Year to Date) Monthly

For the month of February, the course received \$71,692.37 in green fees, and \$9,200.71 in tournament fees. The course hosted 2280 rounds and 305 rounds of tournament play for a total of 2585 rounds. As you are aware, we experienced closure due to Winter Storm Uri and experienced a delayed return to the course as most golfers utilized their discretionary time to deal with their personal storm damage. Routine play picked up incrementally following the return of warmer weather. Merchandise Sales totaled \$14,168.19. This was the second best February to date, financially, with a total golf course monthly revenue of \$115,518.16.









# **Clubhouse Maintenance Report**



The golf course maintenance department spent a majority of the month preparing for and repairing damages caused by Winter Storm Uri. We experienced damage to most vegetation and believe a majority of the newly planted vegetation will not survive. We have had a few trees begin to lean a little more and have removed them for player safety. Our soil temperature below the greens was take towards the end of the storm and came in at 42 degrees so there is an optimistic outlook regarding the health of the greens. Richard has taken plugs of the green and placed them in test tubes to analyze the health and revitalization of the plugs. The plugs show promise as they have live root hair (pictured). The tennis court has been prepared for the berm project t a