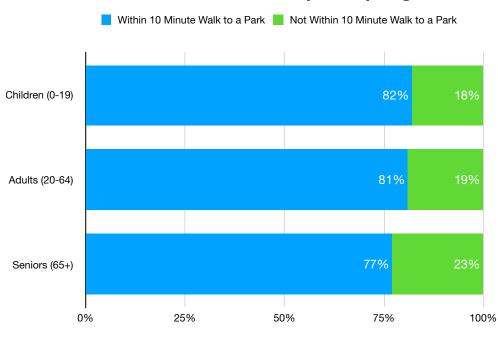

ice for a community's parks system.

The graphics below indicate the percentage of residents living within a 10 minute walk of a park. The majority of residents live in close proximity to a park. Generally, all age groups were similarly distributed, with Seniors (age 65+) having a slightly higher number of residents living further than 10 minutes from a park (23%).

When evaluated from the perspective of household income, the distribution of households within a 10 minute walk of a park is almost identical to that of age groups. This is indicative of a relatively balanced distribution of income across the community. The service gaps identified in this analysis are likely the result of development patterns over time and available land for park development.

# 10 Minute Walk Analysis by Age



Figure 31. Distribution of Jersey Village residents by age that are within a 10 minute walk of a city park.\*Source: Parkserve<sup>TM</sup> by the Trust for Public Land, https://www.tpl.org/city/jersey-village-texas

# 10 Minute Walk Analysis by Income



Figure 32. Distribution of Jersey Village residents by income that are within a 10 minute walk of a park. \*Source: Parkserve<sup>TM</sup> by the Trust for Public Land, https://www.tpl.org/city/jersey-village-texas

#### Commit to a 10 Minute Walk Campaign

The "10 minute Walk" Campaign provides funding, marketing and technical support for cities to succeed. Comparing with the NRPA's "10 minute walk" grantees, who committed to strive to be a 10 Minute Walk City, Jersey Village is in a competitive place (see table at right), with its cur