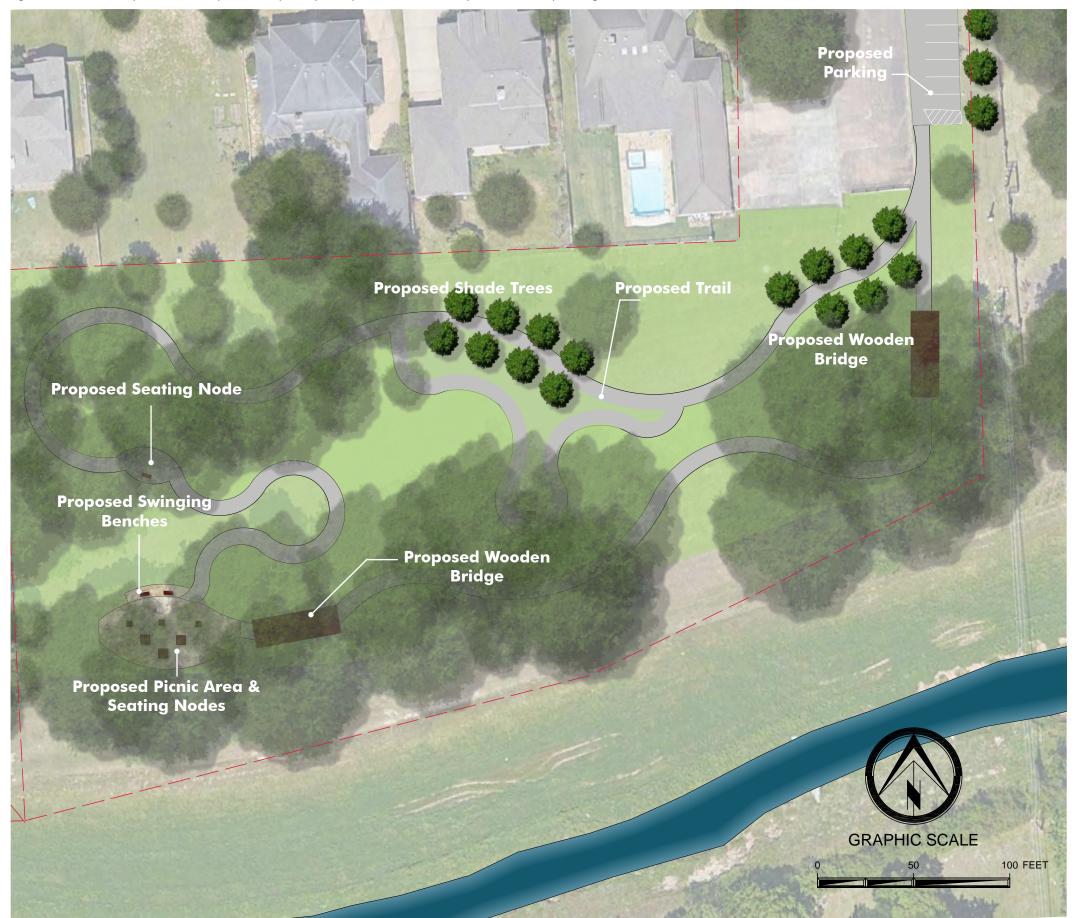

## F. REGULAR SESSION

- **1.** Conduct a public hearing on the creation of a Tax Reinvestment Zone and its benefits to the municipality and to the property in the proposed zone. *Andrew Mitcham, Mayor*
- 2. Consider Ordinance No. 2021-14, creating the "Reinvestment Zone Number Three, City of Jersey Village" over the area generally located along Jersey Drive between Lakeview Drive and Equador Street within the City of Jersey Village, Harris County, Texas; designating the boundaries of the zone; creating a Board of Directors for the zone; establishing a Tax Increment Fund for the zone; making certain findings; repealing Ordinances inconsistent or in conflict herein; providing a severability clause; and, providing an effective date. *Austin Bleess, City Manager*
- **3.** Consider Resolution No. 2021-18, authorizing the City Manager to enter into an Interlocal Agreement with Harris County Flood Control District for Drainage Improvements along E127-00-00. *Austin Bleess, City Manager*
- **4.** Consider Resolution No. 2021-19, approving the Parks and Recreation Master Plan as prepared by Burditt Consultants LLC. *Robert Basford, Director of Parks and Recreation*