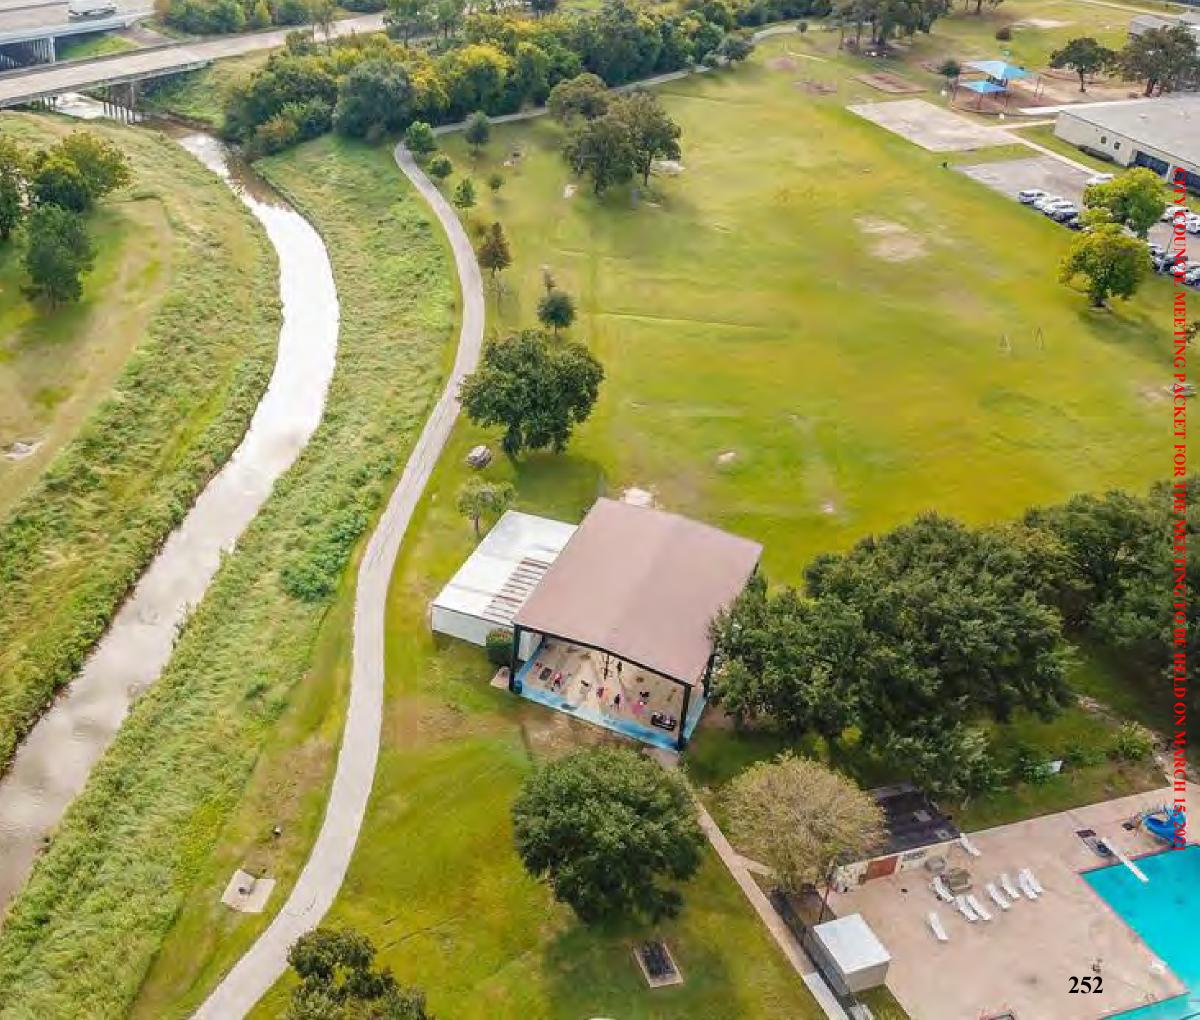

## F. REGULAR SESSION

- **1.** Conduct a public hearing on the creation of a Tax Reinvestment Zone and its benefits to the municipality and to the property in the proposed zone. *Andrew Mitcham, Mayor*
- 2. Consider Ordinance No. 2021-14, creating the "Reinvestment Zone Number Three, City of Jersey Village" over the area generally located along Jersey Drive between Lakeview Drive and Equador Street within the City of Jersey Village, Harris County, Texas; designating the boundaries of the zone; creating a Board of Directors for the zone; establishing a Tax Increment Fund for the zone; making certain findings; repealing Ordinances inconsistent or in conflict herein; providing a severability clause; and, providing an effective date. *Austin Bleess, City Manager*
- **3.** Consider Resolution No. 2021-18, authorizing the City Manager to enter into an Interlocal Agreement with Harris County Flood Control District for Drainage Improvements along E127-00-00. *Austin Bleess, City Manager*
- **4.** Consider Resolution No. 2021-19, approving the Parks and Recreation Master Plan as prepared by Burditt Consultants LLC. *Robert Basford, Director of Parks and Recreation*