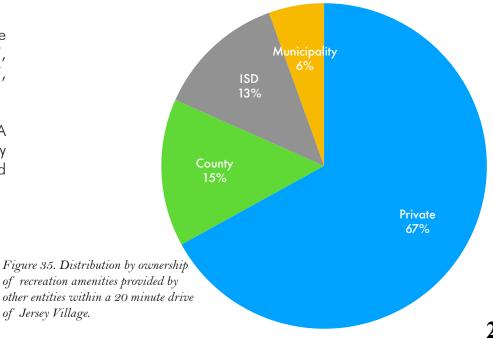

facilities listed as "Others" include recreation amenities that are unique in the study area such as "Outdoor Learning Area", "Roller Skating", "Gymnasium", "Trampoline", "Dodge ball", "video arcade", "Camping ground", "Go-kart Track", "Laser tag", "Mini golf", and "Outdoor shower".

Among all 109 facilities, 73 facilities are privately owned, which also include HOA and MUD district-owned facilities. A total of 16 facilities are County-owned, 16 by school districts, and 6 facilities are owned by other municipalities. Private owned facilities are the main recreation providers in the area.

#### Recreation Provided By Others



Figure 34. Summary of recreation amenities provided by other entities identified within a 20 minute drive of Jersey Village.

#### Recreation Resources By Ownership



of Jersey Village.

285



Figure 36. Location of recreation amenities provided by other entities identified within a 20 minute drive of Jersey Village.

# Sports, Programs, and Events

#### League Sports

Currently, The sports demand in Jersey Village is fulfilled by private organizations. 1-9 Sports offers soccer league play for boys and girls at age of 3 to 5 and baseball league play for ages 3 to 6. Both leagues use fields at Clark Henry park.

## **Recreation Programs**



Jersey Village began to offer a number of new recreational programs in 2019. These programs will included youth and adult sports, camps, art classes, fitness in the park and more.

Figure 37. Residents participated in an art class in March of 2020.



## **Community Events**

Jersey Village has a vibrant community