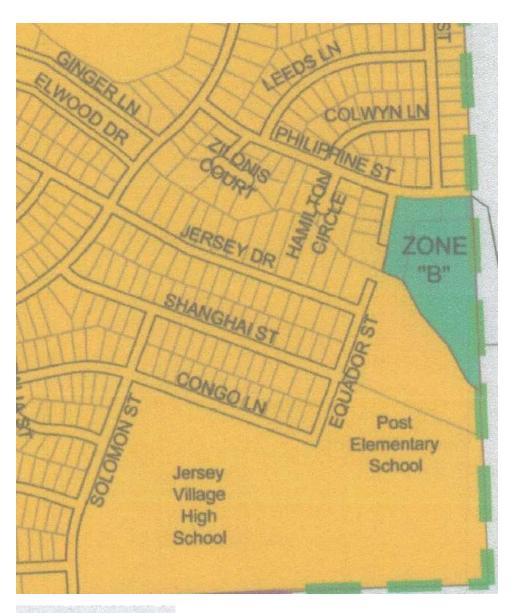

## F. REGULAR SESSION

- **1.** Conduct a public hearing on the creation of a Tax Reinvestment Zone and its benefits to the municipality and to the property in the proposed zone. *Andrew Mitcham, Mayor*
- 2. Consider Ordinance No. 2021-14, creating the "Reinvestment Zone Number Three, City of Jersey Village" over the area generally located along Jersey Drive between Lakeview Drive and Equador Street within the City of Jersey Village, Harris County, Texas; designating the boundaries of the zone; creating a Board of Directors for the zone; establishing a Tax Increment Fund for the zone; making certain findings; repealing Ordinances inconsistent or in conflict herein; providing a severability clause; and, providing an effective date. *Austin Bleess, City Manager*
- **3.** Consider Resolution No. 2021-18, authorizing the City Manager to enter into an Interlocal Agreement with Harris County Flood Control District for Drainage Improvements along E127-00-00. *Austin Bleess, City Manager*
- **4.** Consider Resolution No. 2021-19, approving the Parks and Recreation Master Plan as prepared by Burditt Consultants LLC. *Robert Basford, Director of Parks and Recreation*