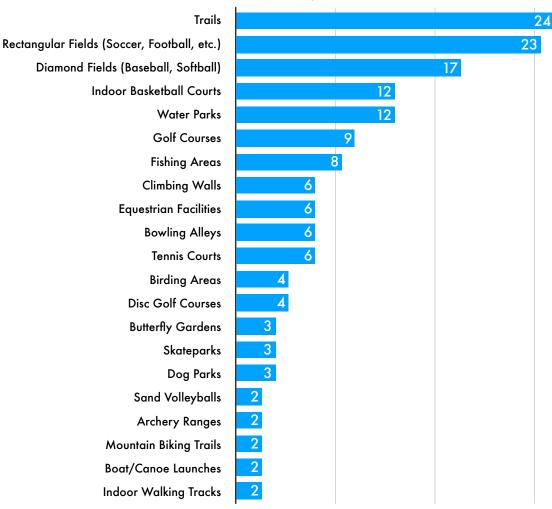

ball" is mostly provided by schools, community centers and private gyms. "Water Parks" include splash pads, and swimming pools that have play structures.

A total of 9 facilities listed as "Others" include recreation amenities that are unique in the study area such as "Outdoor Learning Area", "Roller Skating", "Gymnasium", "Trampoline", "Dodge ball", "video arcade", "Camping ground", "Go-kart Track", "Laser tag", "Mini golf", and "Outdoor shower".

Among all 109 facilities, 73 facilities are privately owned, which also include HOA and MUD district-owned facilities. A total of 16 facilities are County-owned, 16 by school districts, and 6 facilities are owned by other municipalities. Private owned facilities are the main recreation providers in the area.

#### Recreation Provided By Others



Figure 34. Summary of recreation amenities provided by other entities identified within a 20 minute drive of Jersey Village.

#### Recreation Resources By Ownership



of Jersey Village.

285



Figure 36. Location of recreation amenities provided by other entities identified within a 20 minute drive of Jersey Village.

# Sports, Programs, and Events

#### League Sports

Currently, The sports demand in Jersey Village is fulfilled by private organizations. 1-9 Sports offers soccer league play for boys and girls at age of 3 to 5 and baseball league play for ages 3 to 6. Both leagues use fields at Clark Henry park.

## **Recreation Programs**



Jersey Village began to offer a number of new recreational programs in 2019. These programs will included youth and adult sports, camps, art classe