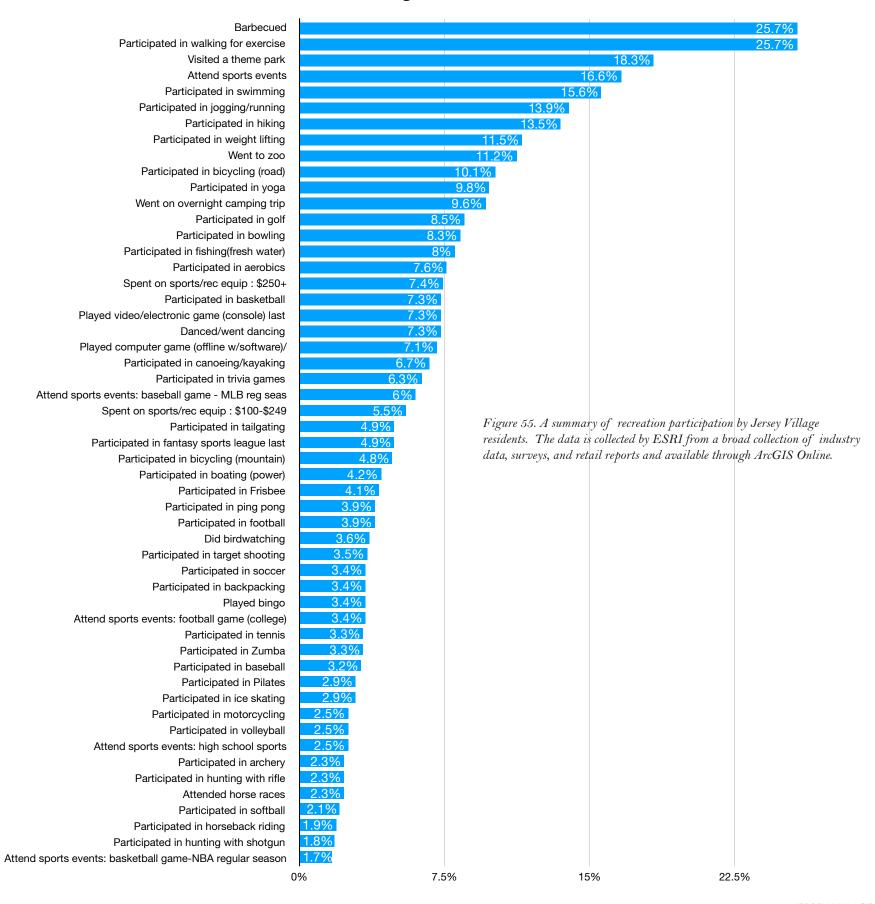

## F. REGULAR SESSION

- **1.** Conduct a public hearing on the creation of a Tax Reinvestment Zone and its benefits to the municipality and to the property in the proposed zone. *Andrew Mitcham, Mayor*
- 2. Consider Ordinance No. 2021-14, creating the "Reinvestment Zone Number Three, City of Jersey Village" over the area generally located along Jersey Drive between Lakeview Drive and Equador Street within the City of Jersey Village, Harris County, Texas; designating the boundaries of the zone; creating a Board of Directors for the zone; establishing a Tax Increment Fund for the zone; making certain findings; repealing Ordinances inconsistent or in conflict herein; providing a severability clause; and, providing an effective date. *Austin Bleess, City Manager*
- **3.** Consider Resolution No. 2021-18, authorizing the City Manager to enter into an Interlocal Agreement with Harris County Flood Control District for Drainage Improvements along E127-00-00. *Austin Bleess, City Manager*
- **4.** Consider Resolution No. 2021-19, approving the Parks and Recreation Master Plan as prepared by Burditt Consultants LLC. *Robert Basford, Director of Parks and Recreation*