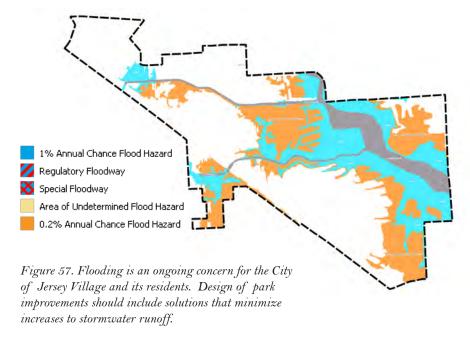

entire city. HCFCD has a history of working with communities to allow trails along these corridors, provided that the city takes over maintenance on the side of the channel that has trails. A few sections of White Oak Bayou are feasible for t rail development, while others are unavailable, as property lines in those areas rund to the centerline of the channel.

Another opportunity for new park development would take advantage of undeveloped land along White Oak Bayou and Pleasant Colony Drive. The property is listed as being under the ownership of a property owners association, and may require an agreement with that organization as well as HCFCD for development. The park would fill a service gap in an area of the community that doesn't currently live within a 10 minute walk to a park.





#### Park and Recreation Opportunities

Figure 58. Map of proposed improvements to the parks system.



- 1. Improvements to Carol Fox Park
- 2. Improvements to Clark Henry Park
- 3. Improvements to Jersey Village Dog Park & Nature Trail
- 4. Improvements to St. John Park
- 5. Improvements to De Lozier Park
- 6. New Neighborhood Park on Pleasant Colony Drive

- 7. Outdoor Classroom at Philippine Park
- 8. New Passive Open Space Park
- 9. Recreation at the Civic Center
- 10. Trail Opportunity along Utility ROW
- 11. Proposed Pedestrian Bridge Across Bayou



## Green Infrastructure



#### The Value of Green Space in the Community

An often overlooked component of a City's parks and recreation system is the undeveloped green space. This green space serves a variety of important uses inclu