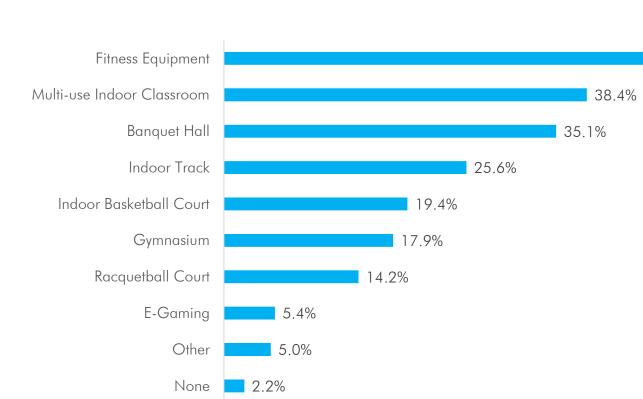

## F. REGULAR SESSION

- **1.** Conduct a public hearing on the creation of a Tax Reinvestment Zone and its benefits to the municipality and to the property in the proposed zone. *Andrew Mitcham, Mayor*
- 2. Consider Ordinance No. 2021-14, creating the "Reinvestment Zone Number Three, City of Jersey Village" over the area generally located along Jersey Drive between Lakeview Drive and Equador Street within the City of Jersey Village, Harris County, Texas; designating the boundaries of the zone; creating a Board of Directors for the zone; establishing a Tax Increment Fund for the zone; making certain findings; repealing Ordinances inconsistent or in conflict herein; providing a severability clause; and, providing an effective date. *Austin Bleess, City Manager*
- **3.** Consider Resolution No. 2021-18, authorizing the City Manager to enter into an Interlocal Agreement with Harris County Flood Control District for Drainage Improvements along E127-00-00. *Austin Bleess, City Manager*
- **4.** Consider Resolution No. 2021-19, approving the Parks and Recreation Master Plan as prepared by Burditt Consultants LLC. *Robert Basford, Director of Parks and Recreation*