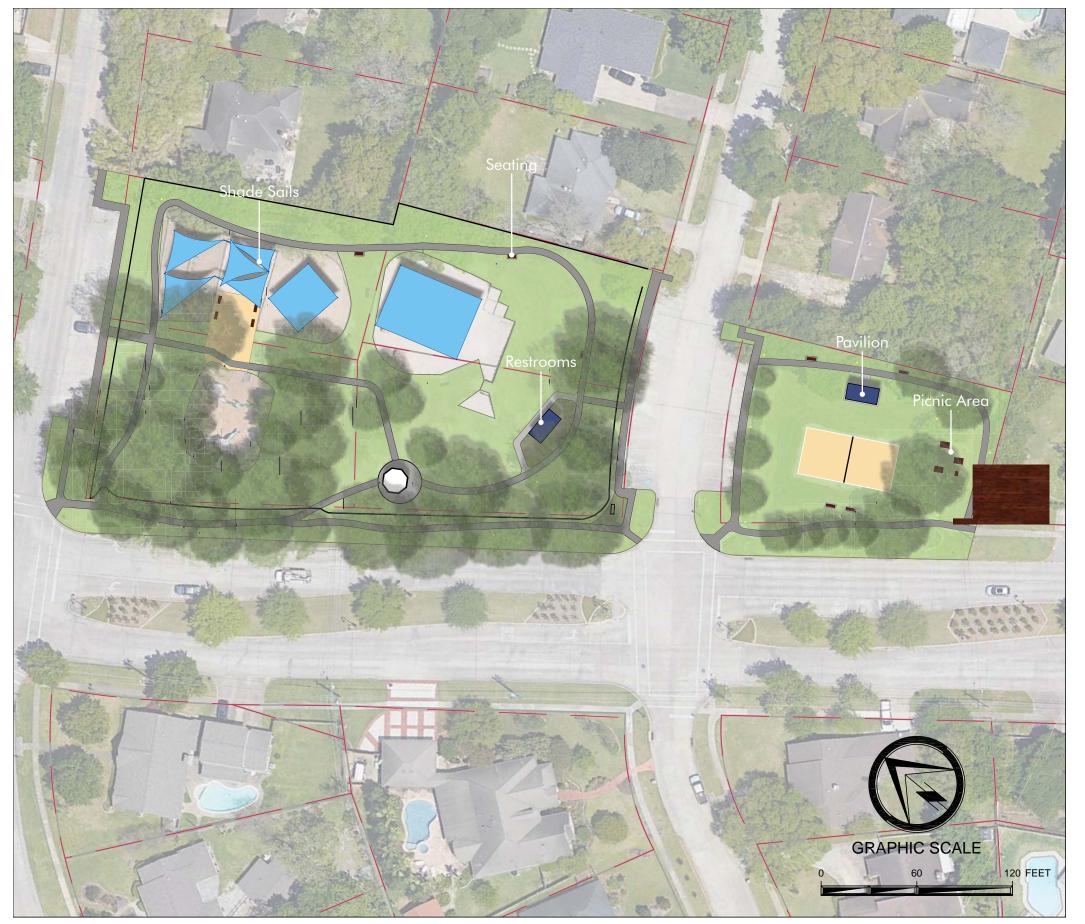

## F. REGULAR SESSION

- **1.** Conduct a public hearing on the creation of a Tax Reinvestment Zone and its benefits to the municipality and to the property in the proposed zone. *Andrew Mitcham, Mayor*
- 2. Consider Ordinance No. 2021-14, creating the "Reinvestment Zone Number Three, City of Jersey Village" over the area generally located along Jersey Drive between Lakeview Drive and Equador Street within the City of Jersey Village, Harris County, Texas; designating the boundaries of the zone; creating a Board of Directors for the zone; establishing a Tax Increment Fund for the zone; making certain findings; repealing Ordinances inconsistent or in conflict herein; providing a severability clause; and, providing an effective date. *Austin Bleess, City Manager*
- **3.** Consider Resolution No. 2021-18, authorizing the City Manager to enter into an Interlocal Agreement with Harris County Flood Control District for Drainage Improvements along E127-00-00. *Austin Bleess, City Manager*
- **4.** Consider Resolution No. 2021-19, approving the Parks and Recreation Master Plan as prepared by Burditt Consultants LLC. *Robert Basford, Director of Parks and Recreation*