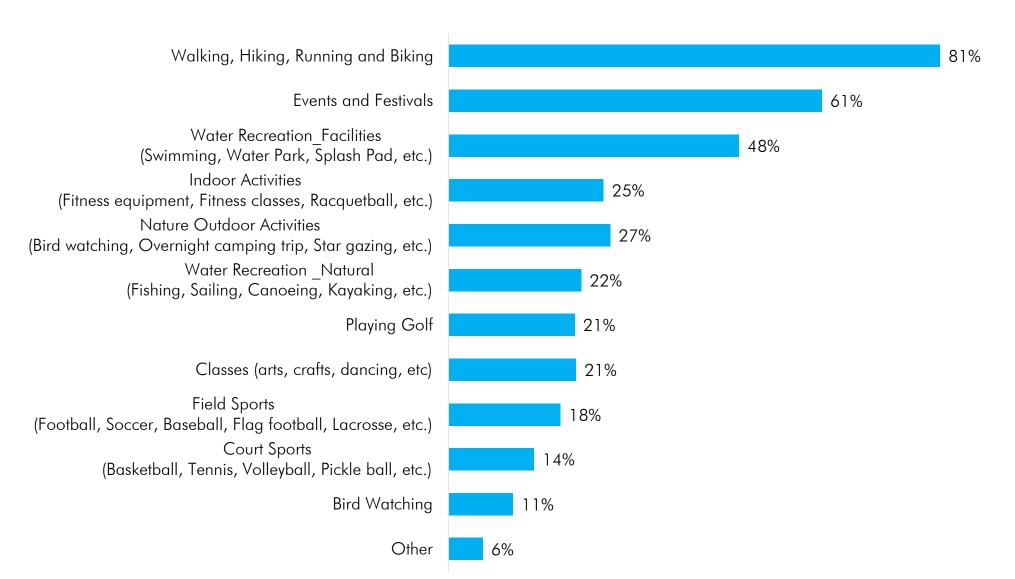

## F. REGULAR SESSION

- **1.** Conduct a public hearing on the creation of a Tax Reinvestment Zone and its benefits to the municipality and to the property in the proposed zone. *Andrew Mitcham, Mayor*
- 2. Consider Ordinance No. 2021-14, creating the "Reinvestment Zone Number Three, City of Jersey Village" over the area generally located along Jersey Drive between Lakeview Drive and Equador Street within the City of Jersey Village, Harris County, Texas; designating the boundaries of the zone; creating a Board of Directors for the zone; establishing a Tax Increment Fund for the zone; making certain findings; repealing Ordinances inconsistent or in conflict herein; providing a severability clause; and, providing an effective date. *Austin Bleess, City Manager*
- **3.** Consider Resolution No. 2021-18, authorizing the City Manager to enter into an Interlocal Agreement with Harris County Flood Control District for Drainage Improvements along E127-00-00. *Austin Bleess, City Manager*
- **4.** Consider Resolution No. 2021-19, approving the Parks and Recreation Master Plan as prepared by Burditt Consultants LLC. *Robert Basford, Director of Parks and Recreation*