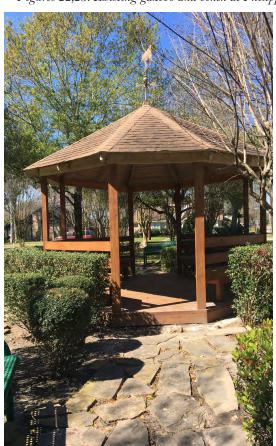

eat success and shows the value of community involvement. Available amenities are as follows:

- Playgrounds
- Swingset
- Sandbox
- Hill playground
- Picnic Area
- Gazebo
- Sand Volleyball Court















Figure 21. Aerial view of Carol Fox Park.

# Philippine Park

Philippine Park is located north of Clark Henry Park, immediately across White Oak Bayou from the City Pool. A pedestrian bridge connects with Clark Henry Park and the Jersey Village Hike and Bike Trail. This area has many trees and serves as a passive park with amenities such as a gazebo, sidewalks, and benches. This park is next door to the Village Learning Center, a day care facility. Available amenities are as follows:

- Gazebo
- Bench
- Trail
- Birdhouse

Figures 22,23. Existing gazebo and bench at Philippine Park.







Figures 24. Passive open space and at trail at Philippine Park.



Figures 25. Open space at Philippine Park.

26 JERSEY VILLAGE PARKS MASTER PLAN



Figure 26. Aerial view of Philippine Park.

# Mini Parks

# Country Club Park

Located at Country Club Court and Rio Grande Street, adjacent to the Jersey Meadow Golf Course, this mini-park offers a 0.29 acre shady spot to relax on an island within the cul-de-sac. Benches are provided for visitors.

#### De Lozier Park

This park takes advantage of a 0.49-acre island of open space at the intersection of De Lozier St. and Rio Grande St. De Lozier Park is located across street of the Champion Forest Baptist Church Park, where a variety of amenities are offered. The open space is used as a gathering spot for local residents for block parti