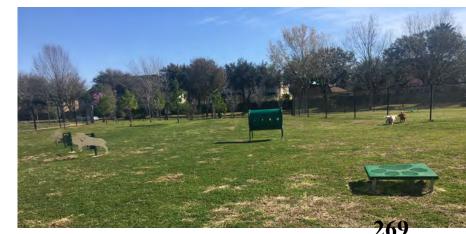

ation awarded the facility the Sustainability Stars award in 2017. Meanwhile, the park has become one of the most popular parks in the City.

Taking advantage of an attractive landscape, the City decided to build a dog park on the high bank of the southeast corner of the property. The Jersey Village Dog Park includes separate large dog and small dog areas and was completed in 2019. This park also features a 1.1-mile perimeter trail around the pond. The wetland area is habitat for fish and wildlife such as migratory waterfowl. Most of the amenities are within the dog park and in excellent condition. Available amenities are as follows:

- Wetland
- Decomposed granite trail
- Benches
- Drinking fountain for humans and dogs
- Dog waste stations
- Agility and play structures
- Parking













# Clark Henry Park

Clark Henry Park is the second largest park in Jersey Village, encompassing more than 7 acres of land. The park is located at the southeast corner of Jersey Village adjacent to Post Elementary School. The park is home to the City pool and splash pad, Jersey Village Hike and Bike Trail, and a covered basketball court. The playgrounds and soccer and baseball practice fields are highly utilized by students from Post Elementary School as well as residents. This park is currently home to most of the outdoor community events in Jersey Village, taking advantage of the covered basketball court and ample open space. Available amenities are as follows:

- Splash pad
- Swimming pool
- Covered basketball court
- Restroom
- Drinking fountain
- Picnic tables
- Playgrounds
- Swing