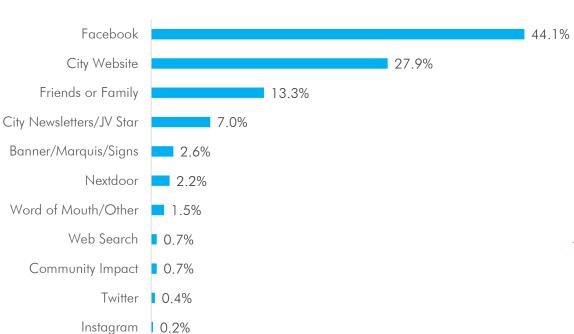

week and what time of the day do you most use the parks?".

Weekends evenings are the most popular time for park visits, with Saturday as the peak day of the week. Evenings are high volume visitation times, while Mid-Day has the least volume activity. Such patterns of activity are as expected, however it may be worth considering enhanced lighting in the parks due to the high visitation in the evenings.

The survey also asked the participants what types of recreation activities they currently participate in. "Walking, Hiking, Running and Biking" were the most common activities, with a total participation rate of 79%.

#### Which age group are you in?



Figure 45. Age groups represented by survey participants.

## Where do you get your information for parks and recreation events/programs?



Figure 46. Preferred method of receiving information about City parks and recreation events and programs.



Which park does your family visit most often?





What day of the week and what time do you most use the parks?

Figure 48. Park visitation by survey participants.

#### What recreation activities do you CURRENTLY participate in?



Figure 49. Current recreation activity reported by survey participants.

#### **Future Park and Recreation Preferences**

The survey also collected the information on residents' preferences for outdoor activities, indoor activities, programs and events for future parks and recreation in Jersey Village.

The top five desired outdoor activities are as follows:

- 1. Trails
- 2. Natural Areas
- 3. Shaded Seating
- 4. Restrooms
- 5. Event Space

The top f