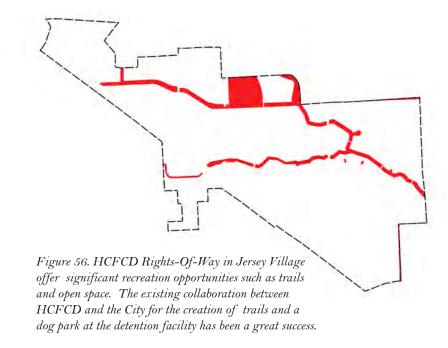

he entire city. HCFCD has a history of working with communities to allow trails along these corridors, provided that the city takes over maintenance on the side of the channel that has trails. A few sections of White Oak Bayou are feasible for t rail development, while others are unavailable, as property lines in those areas rund to the centerline of the channel.

Another opportunity for new park development would take advantage of undeveloped land along White Oak Bayou and Pleasant Colony Drive. The property is listed as being under the ownership of a property owners association, and may require an agreement with that organization as well as HCFCD for development. The park would fill a service gap in an area of the community that doesn't currently live within a 10 minute walk to a park.





#### Park and Recreation Opportunities

Figure 58. Map of proposed improvements to the parks system.



- 1. Improvements to Carol Fox Park
- 2. Improvements to Clark Henry Park
- 3. Improvements to Jersey Village Dog Park & Nature Trail
- 4. Improvements to St. John Park
- 5. Improvements to De Lozier Park
- 6. New Neighborhood Park on Pleasant Colony Drive

- 7. Outdoor Classroom at Philippine Park
- 8. New Passive Open Space Park
- 9. Recreation at the Civic Center
- 10. Trail Opportunity along Utility ROW
- 11. Proposed Pedestrian Bridge Across Bayou



## Green Infrastructure



#### The Value of Green Space in the Community

An often overlooked component of a City's parks and recreation system is the undeveloped green space. This green space serves a variety of important uses inc