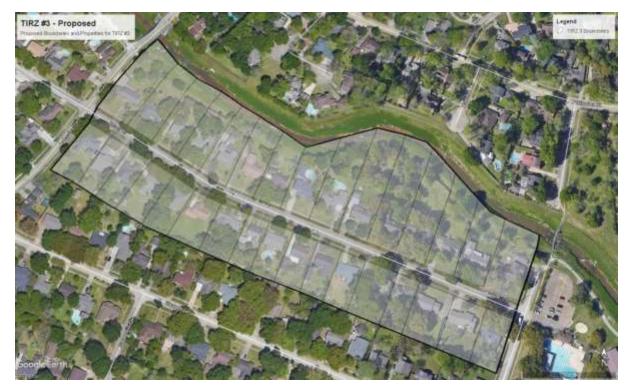

## F. REGULAR SESSION

- **1.** Conduct a public hearing on the creation of a Tax Reinvestment Zone and its benefits to the municipality and to the property in the proposed zone. *Andrew Mitcham, Mayor*
- 2. Consider Ordinance No. 2021-14, creating the "Reinvestment Zone Number Three, City of Jersey Village" over the area generally located along Jersey Drive between Lakeview Drive and Equador Street within the City of Jersey Village, Harris County, Texas; designating the boundaries of the zone; creating a Board of Directors for the zone; establishing a Tax Increment Fund for the zone; making certain findings; repealing Ordinances inconsistent or in conflict herein; providing a severability clause; and, providing an effective date. *Austin Bleess, City Manager*
- **3.** Consider Resolution No. 2021-18, authorizing the City Manager to enter into an Interlocal Agreement with Harris County Flood Control District for Drainage Improvements along E127-00-00. *Austin Bleess, City Manager*
- **4.** Consider Resolution No. 2021-19, approving the Parks and Recreation Master Plan as prepared by Burditt Consultants LLC. *Robert Basford, Director of Parks and Recreation*