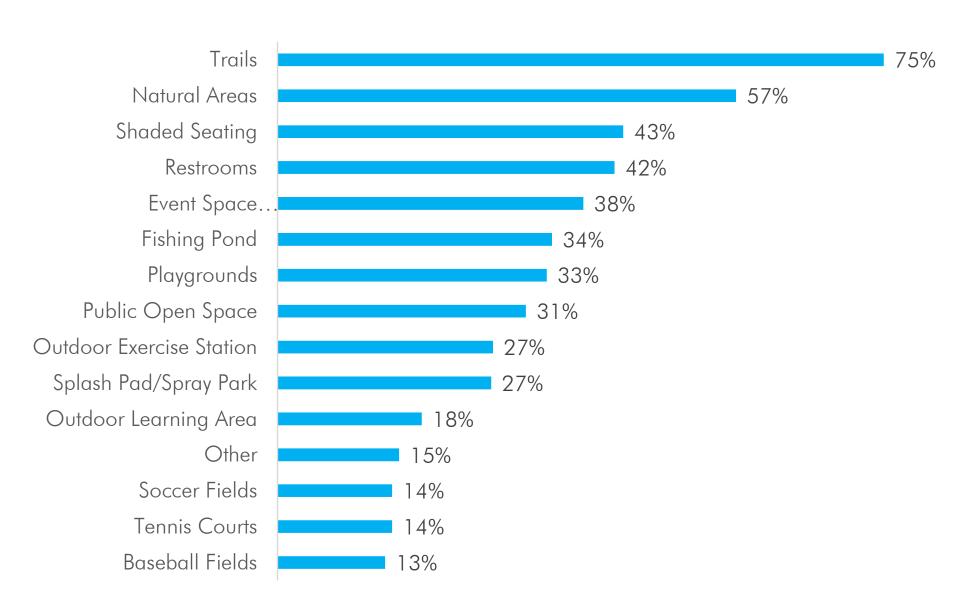

## F. REGULAR SESSION

- **1.** Conduct a public hearing on the creation of a Tax Reinvestment Zone and its benefits to the municipality and to the property in the proposed zone. *Andrew Mitcham, Mayor*
- 2. Consider Ordinance No. 2021-14, creating the "Reinvestment Zone Number Three, City of Jersey Village" over the area generally located along Jersey Drive between Lakeview Drive and Equador Street within the City of Jersey Village, Harris County, Texas; designating the boundaries of the zone; creating a Board of Directors for the zone; establishing a Tax Increment Fund for the zone; making certain findings; repealing Ordinances inconsistent or in conflict herein; providing a severability clause; and, providing an effective date. *Austin Bleess, City Manager*
- **3.** Consider Resolution No. 2021-18, authorizing the City Manager to enter into an Interlocal Agreement with Harris County Flood Control District for Drainage Improvements along E127-00-00. *Austin Bleess, City Manager*
- **4.** Consider Resolution No. 2021-19, approving the Parks and Recreation Master Plan as prepared by Burditt Consultants LLC. *Robert Basford, Director of Parks and Recreation*