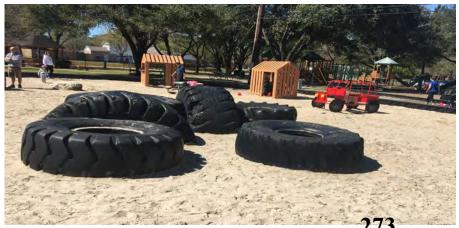

Fox park is a 1.4-acre neighborhood park located in the center of the community. This park attracts children with it's unique play structures, with a variety of play structures to suit to all ages.

The park was renovated in 1992, with the help of 400 volunteers from Jersey Village. A total of 263 families contributed \$50 each and left their hand and footprints on the concrete pathways along with their best wishes and vision for the park. The design of the park amenities was inspired by input from children who were invited to illustrate their vision for the park. This park has been a great success and shows the value of community involvement. Available amenities are as follows:

- Playgrounds
- Swingset
- Sandbox
- Hill playground
- Picnic Area
- Gazebo
- Sand Volleyball Court















Figure 21. Aerial view of Carol Fox Park.

# Philippine Park

Philippine Park is located north of Clark Henry Park, immediately across White Oak Bayou from the City Pool. A pedestrian bridge connects with Clark Henry Park and the Jersey Village Hike and Bike Trail. This area has many trees and serves as a passive park with amenities such as a gazebo, sidewalks, and benches. This park is next door to the Village Learning Center, a day care facility. Available amenities are as follows:

- Gazebo
- Bench
- Trail
- Birdhouse

Figures 22,23. Existing gazebo and bench at Philippine Park.







Figures 24. Passive open space and at trail at Philippine Park.



Figures 25. Open space at Philippine Park.

26 JERSEY VILLAGE PARKS MASTER PLAN



Figure 26. Aerial view of Philippine Park.

# Mini