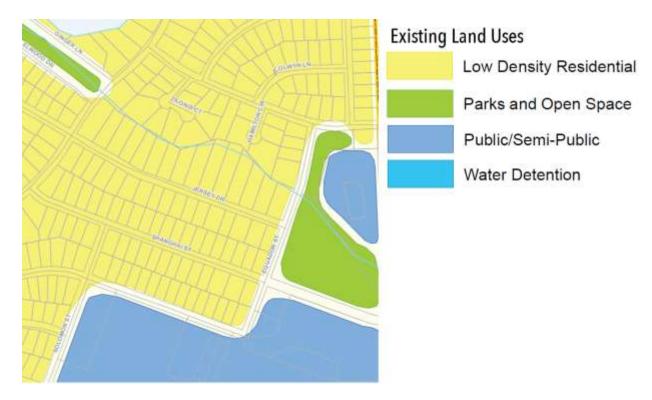

## F. REGULAR SESSION

- **1.** Conduct a public hearing on the creation of a Tax Reinvestment Zone and its benefits to the municipality and to the property in the proposed zone. *Andrew Mitcham, Mayor*
- 2. Consider Ordinance No. 2021-14, creating the "Reinvestment Zone Number Three, City of Jersey Village" over the area generally located along Jersey Drive between Lakeview Drive and Equador Street within the City of Jersey Village, Harris County, Texas; designating the boundaries of the zone; creating a Board of Directors for the zone; establishing a Tax Increment Fund for the zone; making certain findings; repealing Ordinances inconsistent or in conflict herein; providing a severability clause; and, providing an effective date. *Austin Bleess, City Manager*
- **3.** Consider Resolution No. 2021-18, authorizing the City Manager to enter into an Interlocal Agreement with Harris County Flood Control District for Drainage Improvements along E127-00-00. *Austin Bleess, City Manager*
- **4.** Consider Resolution No. 2021-19, approving the Parks and Recreation Master Plan as prepared by Burditt Consultants LLC. *Robert Basford, Director of Parks and Recreation*