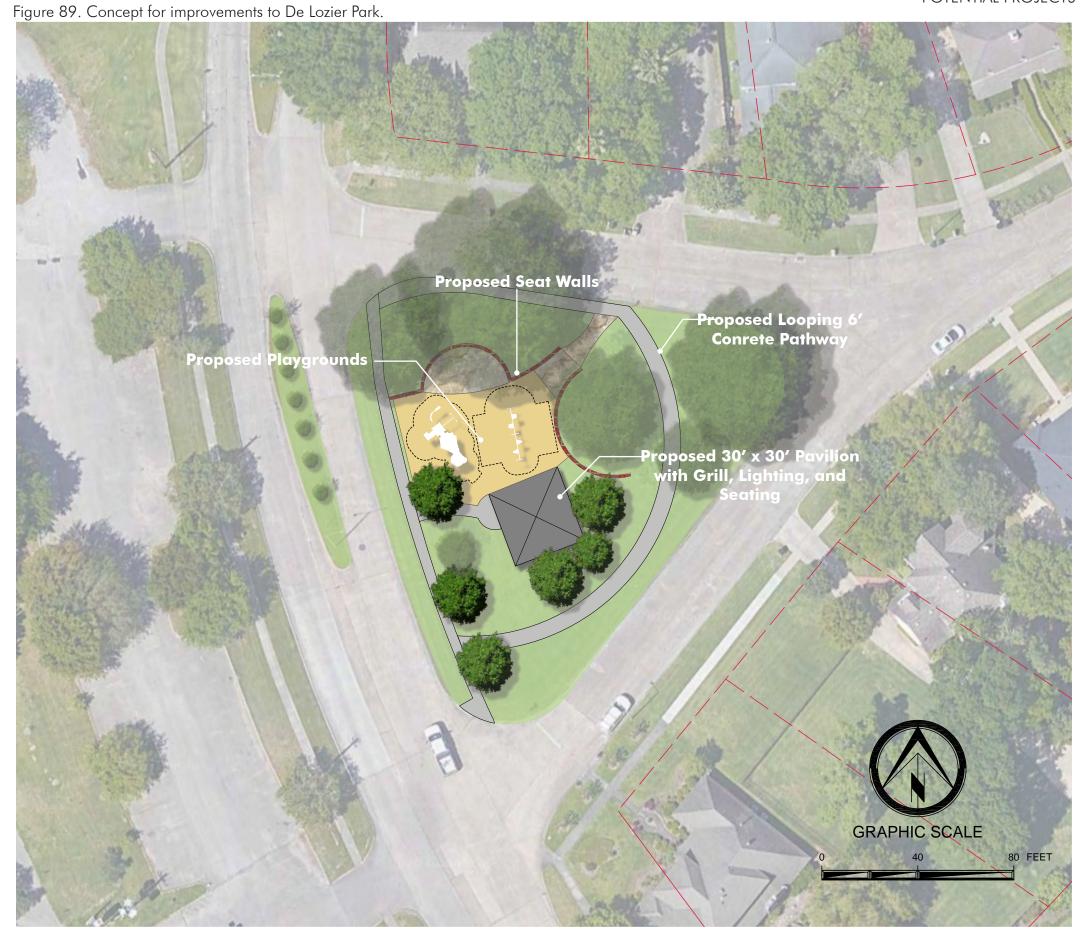

## F. REGULAR SESSION

- **1.** Conduct a public hearing on the creation of a Tax Reinvestment Zone and its benefits to the municipality and to the property in the proposed zone. *Andrew Mitcham, Mayor*
- 2. Consider Ordinance No. 2021-14, creating the "Reinvestment Zone Number Three, City of Jersey Village" over the area generally located along Jersey Drive between Lakeview Drive and Equador Street within the City of Jersey Village, Harris County, Texas; designating the boundaries of the zone; creating a Board of Directors for the zone; establishing a Tax Increment Fund for the zone; making certain findings; repealing Ordinances inconsistent or in conflict herein; providing a severability clause; and, providing an effective date. *Austin Bleess, City Manager*
- **3.** Consider Resolution No. 2021-18, authorizing the City Manager to enter into an Interlocal Agreement with Harris County Flood Control District for Drainage Improvements along E127-00-00. *Austin Bleess, City Manager*
- **4.** Consider Resolution No. 2021-19, approving the Parks and Recreation Master Plan as prepared by Burditt Consultants LLC. *Robert Basford, Director of Parks and Recreation*