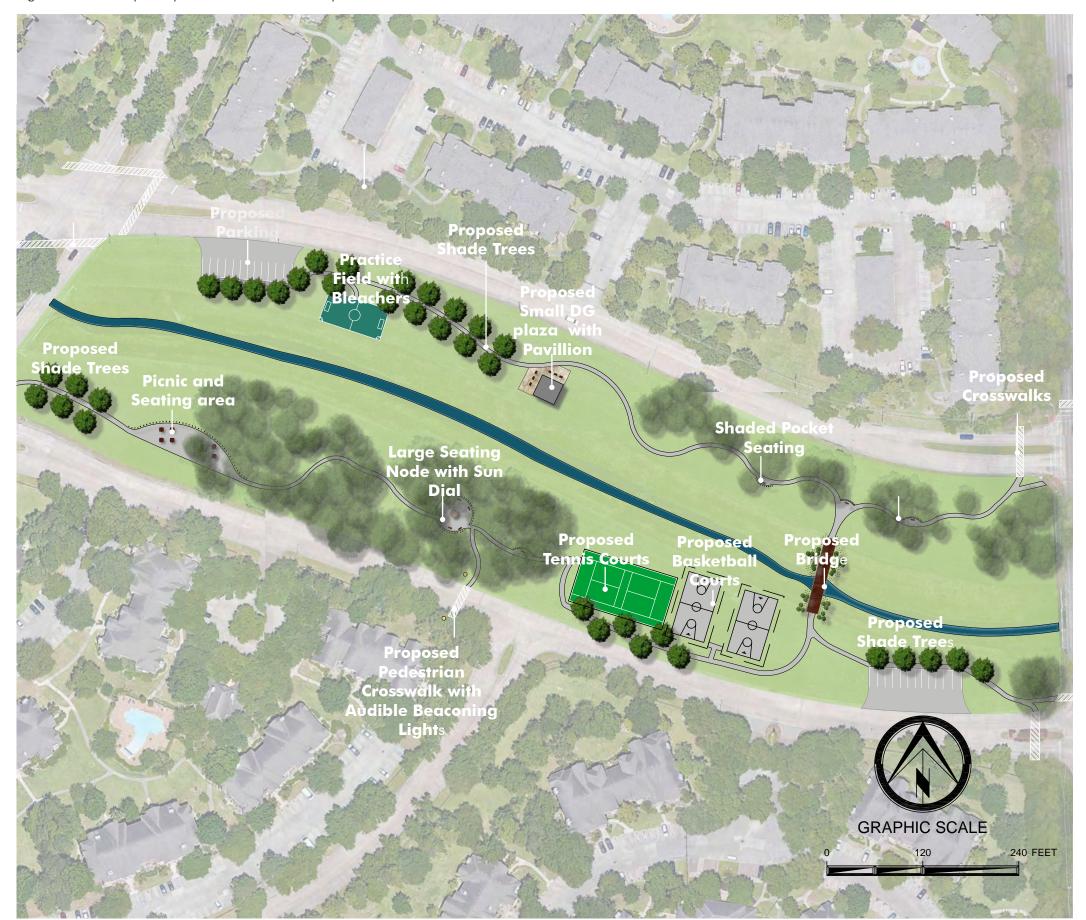

## F. REGULAR SESSION

- **1.** Conduct a public hearing on the creation of a Tax Reinvestment Zone and its benefits to the municipality and to the property in the proposed zone. *Andrew Mitcham, Mayor*
- 2. Consider Ordinance No. 2021-14, creating the "Reinvestment Zone Number Three, City of Jersey Village" over the area generally located along Jersey Drive between Lakeview Drive and Equador Street within the City of Jersey Village, Harris County, Texas; designating the boundaries of the zone; creating a Board of Directors for the zone; establishing a Tax Increment Fund for the zone; making certain findings; repealing Ordinances inconsistent or in conflict herein; providing a severability clause; and, providing an effective date. *Austin Bleess, City Manager*
- **3.** Consider Resolution No. 2021-18, authorizing the City Manager to enter into an Interlocal Agreement with Harris County Flood Control District for Drainage Improvements along E127-00-00. *Austin Bleess, City Manager*
- **4.** Consider Resolution No. 2021-19, approving the Parks and Recreation Master Plan as prepared by Burditt Consultants LLC. *Robert Basford, Director of Parks and Recreation*