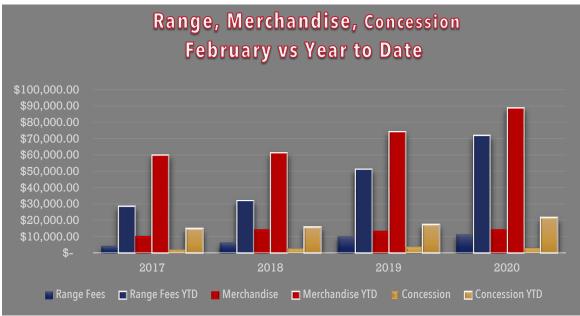

tely be a year to remember and learn from as we have evolved as a society, as a city and as a business.

# Financial Report (Monthly and Year to Date) Monthly

For the month of February, the course received \$71,692.37 in green fees, and \$9,200.71 in tournament fees. The course hosted 2280 rounds and 305 rounds of tournament play for a total of 2585 rounds. As you are aware, we experienced closure due to Winter Storm Uri and experienced a delayed return to the course as most golfers utilized their discretionary time to deal with their personal storm damage. Routine play picked up incrementally following the return of warmer weather. Merchandise Sales totaled \$14,168.19. This was the second best February to date, financially, with a total golf course monthly revenue of \$115,518.16.









# **Clubhouse Maintenance Report**



The golf course maintenance department spent a majority of the month preparing for and repairing damages caused by Winter Storm Uri. We experienced damage to most vegetation and believe a majority of the newly planted vegetation will not survive. We have had a few trees begin to lean a little more and have removed them for player safety. Our soil temperature below the greens was take towards the end of the storm and came in at 42 degrees so there is an optimistic outlook regarding the health of the greens. Richard has taken plugs of the green and placed them in test tubes to analyze the health and revitalization of the plugs. The plugs show promise as they have live root hair (pictured). The tennis court has been prepared for the berm project t and