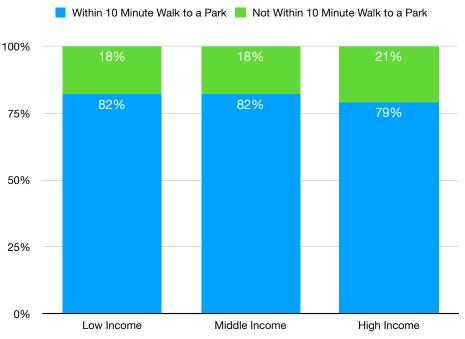

eniors (age 65+) having a slightly higher number of residents living further than 10 minutes from a park (23%).

When evaluated from the perspective of household income, the distribution of households within a 10 minute walk of a park is almost identical to that of age groups. This is indicative of a relatively balanced distribution of income across the community. The service gaps identified in this analysis are likely the result of development patterns over time and available land for park development.

# 10 Minute Walk Analysis by Age



Figure 31. Distribution of Jersey Village residents by age that are within a 10 minute walk of a city park.\*Source: Parkserve<sup>TM</sup> by the Trust for Public Land, https://www.tpl.org/city/jersey-village-texas

# 10 Minute Walk Analysis by Income



Figure 32. Distribution of Jersey Village residents by income that are within a 10 minute walk of a park. \*Source: Parkserve<sup>TM</sup> by the Trust for Public Land, https://www.tpl.org/city/jersey-village-texas

#### Commit to a 10 Minute Walk Campaign

The "10 minute Walk" Campaign provides funding, marketing and technical support for cities to succeed. Comparing with the NRPA's "10 minute walk" grantees, who committed to strive to be a 10 Minute Walk City, Jersey Village is in a competitive place (see table at right), with its current status of 79.1% population living within the 10 minute walk area. As a livable community in the Houston Metropolitan area, joining the "10 Minute Walk" Campaign could help Jersey Village to grow and improve it's park system, and even became a example