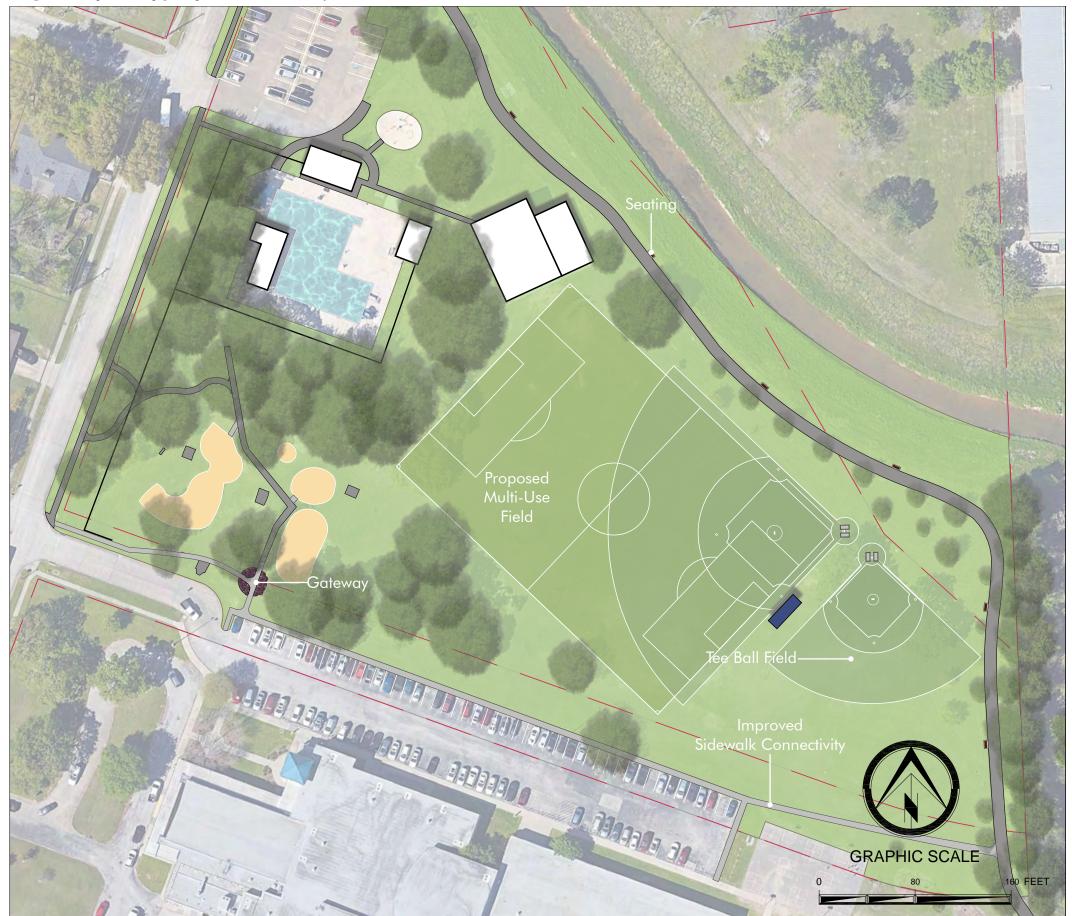

## F. REGULAR SESSION

- **1.** Conduct a public hearing on the creation of a Tax Reinvestment Zone and its benefits to the municipality and to the property in the proposed zone. *Andrew Mitcham, Mayor*
- 2. Consider Ordinance No. 2021-14, creating the "Reinvestment Zone Number Three, City of Jersey Village" over the area generally located along Jersey Drive between Lakeview Drive and Equador Street within the City of Jersey Village, Harris County, Texas; designating the boundaries of the zone; creating a Board of Directors for the zone; establishing a Tax Increment Fund for the zone; making certain findings; repealing Ordinances inconsistent or in conflict herein; providing a severability clause; and, providing an effective date. *Austin Bleess, City Manager*
- **3.** Consider Resolution No. 2021-18, authorizing the City Manager to enter into an Interlocal Agreement with Harris County Flood Control District for Drainage Improvements along E127-00-00. *Austin Bleess, City Manager*
- **4.** Consider Resolution No. 2021-19, approving the Parks and Recreation Master Plan as prepared by Burditt Consultants LLC. *Robert Basford, Director of Parks and Recreation*