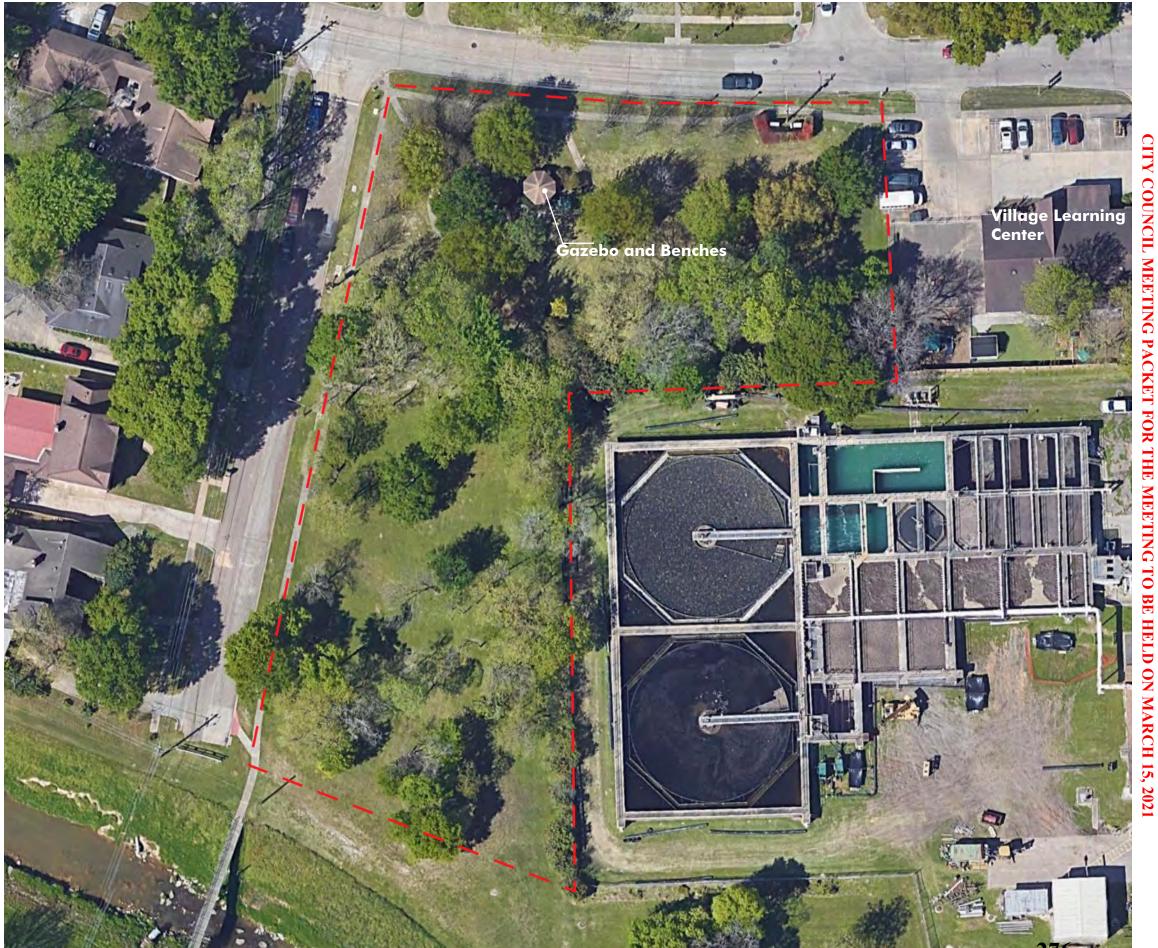

## F. REGULAR SESSION

- **1.** Conduct a public hearing on the creation of a Tax Reinvestment Zone and its benefits to the municipality and to the property in the proposed zone. *Andrew Mitcham, Mayor*
- 2. Consider Ordinance No. 2021-14, creating the "Reinvestment Zone Number Three, City of Jersey Village" over the area generally located along Jersey Drive between Lakeview Drive and Equador Street within the City of Jersey Village, Harris County, Texas; designating the boundaries of the zone; creating a Board of Directors for the zone; establishing a Tax Increment Fund for the zone; making certain findings; repealing Ordinances inconsistent or in conflict herein; providing a severability clause; and, providing an effective date. *Austin Bleess, City Manager*
- **3.** Consider Resolution No. 2021-18, authorizing the City Manager to enter into an Interlocal Agreement with Harris County Flood Control District for Drainage Improvements along E127-00-00. *Austin Bleess, City Manager*
- **4.** Consider Resolution No. 2021-19, approving the Parks and Recreation Master Plan as prepared by Burditt Consultants LLC. *Robert Basford, Director of Parks and Recreation*