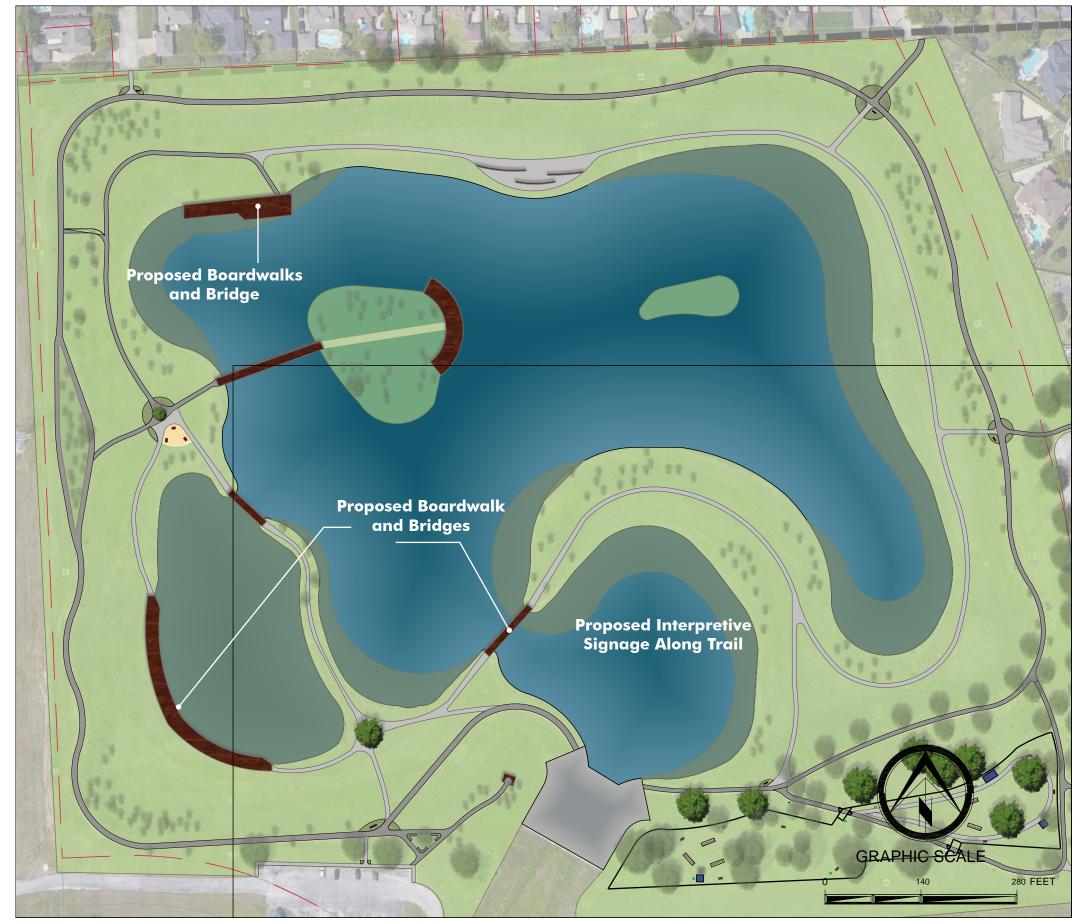

## F. REGULAR SESSION

- **1.** Conduct a public hearing on the creation of a Tax Reinvestment Zone and its benefits to the municipality and to the property in the proposed zone. *Andrew Mitcham, Mayor*
- 2. Consider Ordinance No. 2021-14, creating the "Reinvestment Zone Number Three, City of Jersey Village" over the area generally located along Jersey Drive between Lakeview Drive and Equador Street within the City of Jersey Village, Harris County, Texas; designating the boundaries of the zone; creating a Board of Directors for the zone; establishing a Tax Increment Fund for the zone; making certain findings; repealing Ordinances inconsistent or in conflict herein; providing a severability clause; and, providing an effective date. *Austin Bleess, City Manager*
- **3.** Consider Resolution No. 2021-18, authorizing the City Manager to enter into an Interlocal Agreement with Harris County Flood Control District for Drainage Improvements along E127-00-00. *Austin Bleess, City Manager*
- **4.** Consider Resolution No. 2021-19, approving the Parks and Recreation Master Plan as prepared by Burditt Consultants LLC. *Robert Basford, Director of Parks and Recreation*