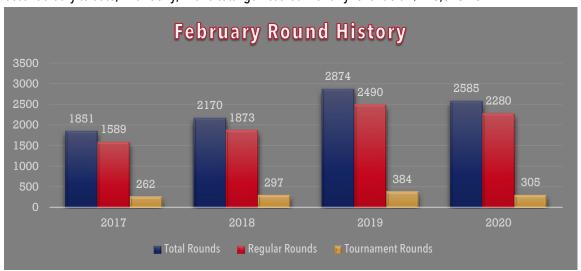

finitely be a year to remember and learn from as we have evolved as a society, as a city and as a business.

# Financial Report (Monthly and Year to Date) Monthly

For the month of February, the course received \$71,692.37 in green fees, and \$9,200.71 in tournament fees. The course hosted 2280 rounds and 305 rounds of tournament play for a total of 2585 rounds. As you are aware, we experienced closure due to Winter Storm Uri and experienced a delayed return to the course as most golfers utilized their discretionary time to deal with their personal storm damage. Routine play picked up incrementally following the return of warmer weather. Merchandise Sales totaled \$14,168.19. This was the second best February to date, financially, with a total golf course monthly revenue of \$115,518.16.









# **Clubhouse Maintenance Report**



The golf course maintenance department spent a majority of the month preparing for and repairing damages caused by Winter Storm Uri. We experienced damage to most vegetation and believe a majority of the newly planted vegetation will not survive. We have had a few trees begin to lean a little more and have removed them for player safety. Our soil temperature below the greens was take towards the end of the storm and came in at 42 degrees so there is an optimistic outlook regarding the health of the greens. Richard has taken plugs of the green and placed them in test tubes to analyze the health and revitalization of the plugs. The plugs show promise as they have live root hair (pictured). The tennis court has been prepared for the berm project t