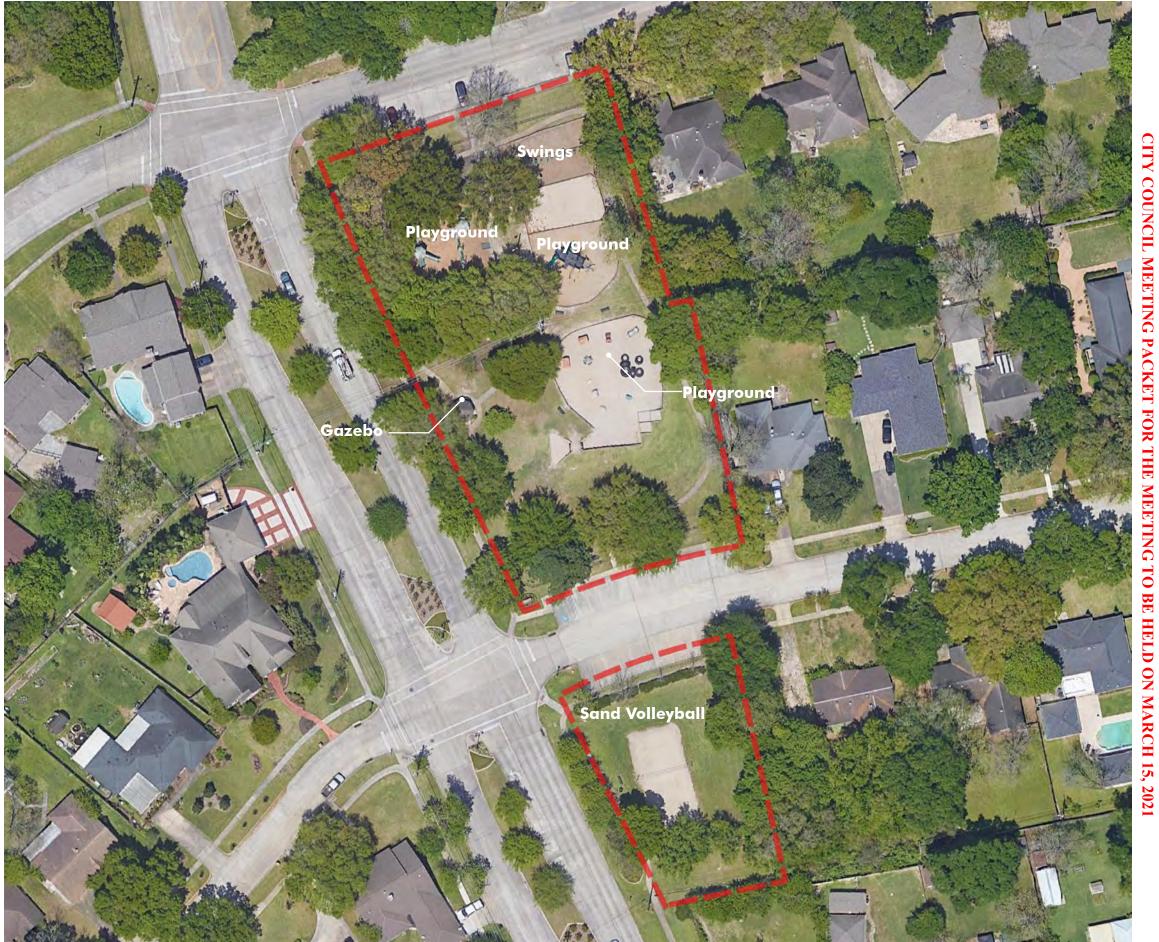

x park is a 1.4-acre neighborhood park located in the center of the community. This park attracts children with it's unique play structures, with a variety of play structures to suit to all ages.

The park was renovated in 1992, with the help of 400 volunteers from Jersey Village. A total of 263 families contributed \$50 each and left their hand and footprints on the concrete pathways along with their best wishes and vision for the park. The design of the park amenities was inspired by input from children who were invited to illustrate their vision for the park. This park has been a great success and shows the value of community involvement. Available amenities are as follows:

- Playgrounds
- Swingset
- Sandbox
- Hill playground
- Picnic Area
- Gazebo
- Sand Volleyball Court















Figure 21. Aerial view of Carol Fox Park.

# Philippine Park

Philippine Park is located north of Clark Henry Park, immediately across White Oak Bayou from the City Pool. A pedestrian bridge connects with Clark Henry Park and the Jersey Village Hike and Bike Trail. This area has many trees and serves as a passive park with amenities such as a gazebo, sidewalks, and benches. This park is next door to the Village Learning Center, a day care facility. Available amenities are as follows:

- Gazebo
- Bench
- Trail
- Birdhouse

Figures 22,23. Existing gazebo and bench at Philippine Park.







Figures 24. Passive open space and at trail at Philippine Park.



Figures 25. Open space at Philippine Park.

26 JERSEY VILLAGE PARKS MASTER PLAN



Figure 26. Aerial view of Philippine Park.

# Mini P