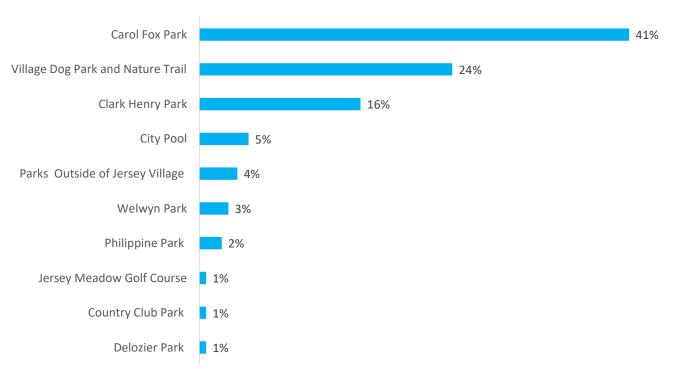

ark visits, with Saturday as the peak day of the week. Evenings are high volume visitation times, while Mid-Day has the least volume activity. Such patterns of activity are as expected, however it may be worth considering enhanced lighting in the parks due to the high visitation in the evenings.

The survey also asked the participants what types of recreation activities they currently participate in. "Walking, Hiking, Running and Biking" were the most common activities, with a total participation rate of 79%.

#### Which age group are you in?



Figure 45. Age groups represented by survey participants.

## Where do you get your information for parks and recreation events/programs?



Figure 46. Preferred method of receiving information about City parks and recreation events and programs.



Which park does your family visit most often?





What day of the week and what time do you most use the parks?

Figure 48. Park visitation by survey participants.

#### What recreation activities do you CURRENTLY participate in?



Figure 49. Current recreation activity reported by survey participants.

#### **Future Park and Recreation Preferences**

The survey also collected the information on residents' preferences for outdoor activities, indoor activities, programs and events for future parks and recreation in Jersey Village.

The top five desired outdoor activities are as follows:

- 1. Trails
- 2. Natural Areas
- 3. Shaded Seating
- 4. Restrooms
- 5. Event Space

The top five desired indoor activities are:

- 1. Fitness Equipment
- 2. Multi-use Classrooms
- 3. Banquet Hall
- 4. I