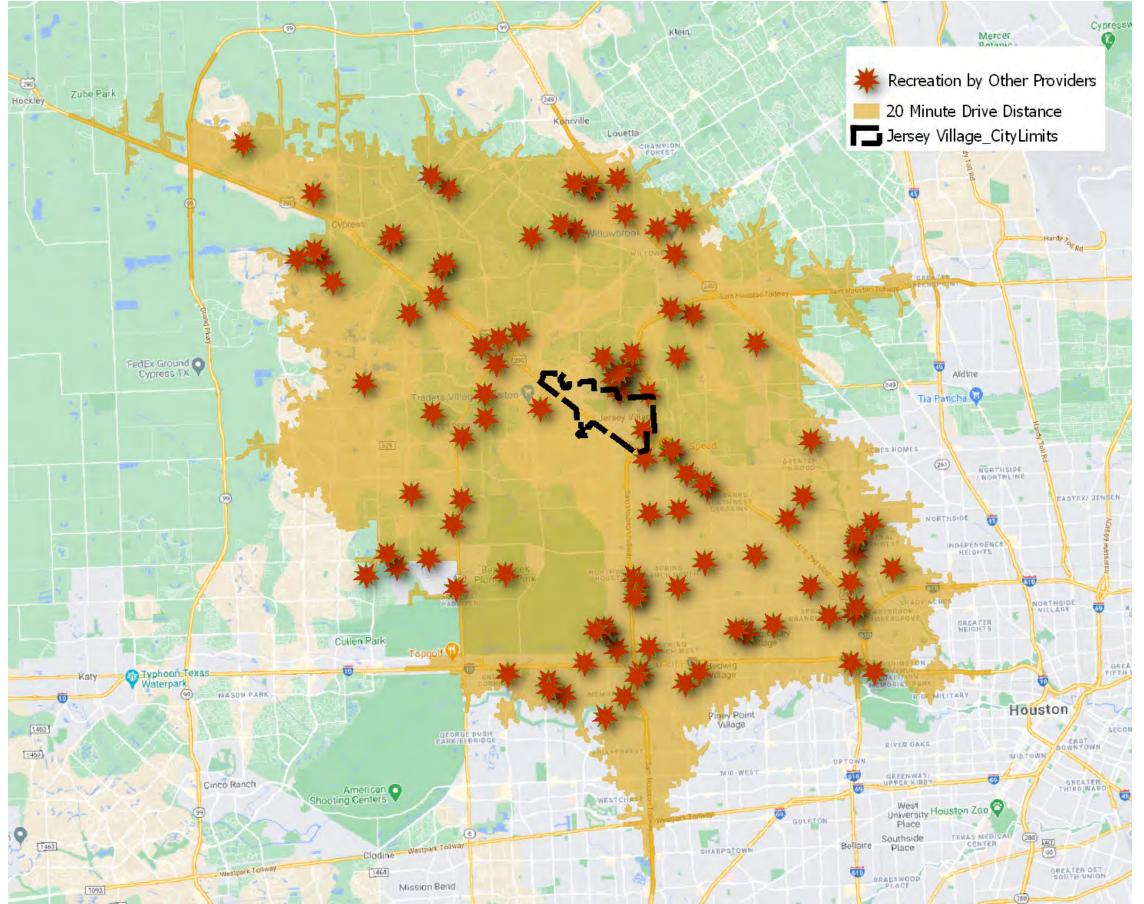

s" include recreation amenities that are unique in the study area such as "Outdoor Learning Area", "Roller Skating", "Gymnasium", "Trampoline", "Dodge ball", "video arcade", "Camping ground", "Go-kart Track", "Laser tag", "Mini golf", and "Outdoor shower".

Among all 109 facilities, 73 facilities are privately owned, which also include HOA and MUD district-owned facilities. A total of 16 facilities are County-owned, 16 by school districts, and 6 facilities are owned by other municipalities. Private owned facilities are the main recreation providers in the area.

#### Recreation Provided By Others



Figure 34. Summary of recreation amenities provided by other entities identified within a 20 minute drive of Jersey Village.

#### Recreation Resources By Ownership



of Jersey Village.

285



Figure 36. Location of recreation amenities provided by other entities identified within a 20 minute drive of Jersey Village.

# Sports, Programs, and Events

#### League Sports

Currently, The sports demand in Jersey Village is fulfilled by private organizations. 1-9 Sports offers soccer league play for boys and girls at age of 3 to 5 and baseball league play for ages 3 to 6. Both leagues use fields at Clark Henry park.

## **Recreation Programs**



Jersey Village began to offer a number of new recreational programs in 2019. These programs will included youth and adult sports, camps, art classes, fitness in the park and more.

Figure 37. Residents participated in an art class in March of 2020.



## **Community Events**

Jersey Village has a vibrant community atmosphere, where a variet