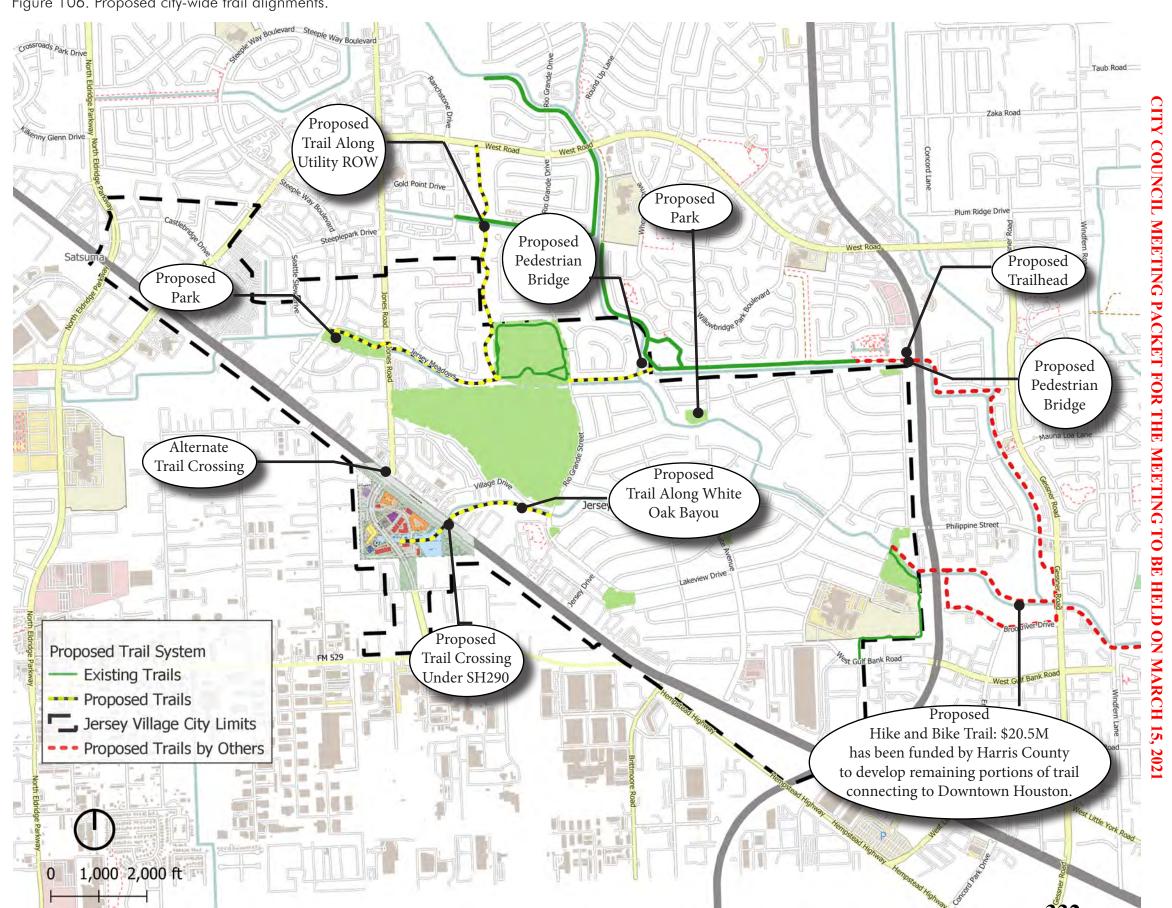

## F. REGULAR SESSION

- **1.** Conduct a public hearing on the creation of a Tax Reinvestment Zone and its benefits to the municipality and to the property in the proposed zone. *Andrew Mitcham, Mayor*
- 2. Consider Ordinance No. 2021-14, creating the "Reinvestment Zone Number Three, City of Jersey Village" over the area generally located along Jersey Drive between Lakeview Drive and Equador Street within the City of Jersey Village, Harris County, Texas; designating the boundaries of the zone; creating a Board of Directors for the zone; establishing a Tax Increment Fund for the zone; making certain findings; repealing Ordinances inconsistent or in conflict herein; providing a severability clause; and, providing an effective date. *Austin Bleess, City Manager*
- **3.** Consider Resolution No. 2021-18, authorizing the City Manager to enter into an Interlocal Agreement with Harris County Flood Control District for Drainage Improvements along E127-00-00. *Austin Bleess, City Manager*
- **4.** Consider Resolution No. 2021-19, approving the Parks and Recreation Master Plan as prepared by Burditt Consultants LLC. *Robert Basford, Director of Parks and Recreation*