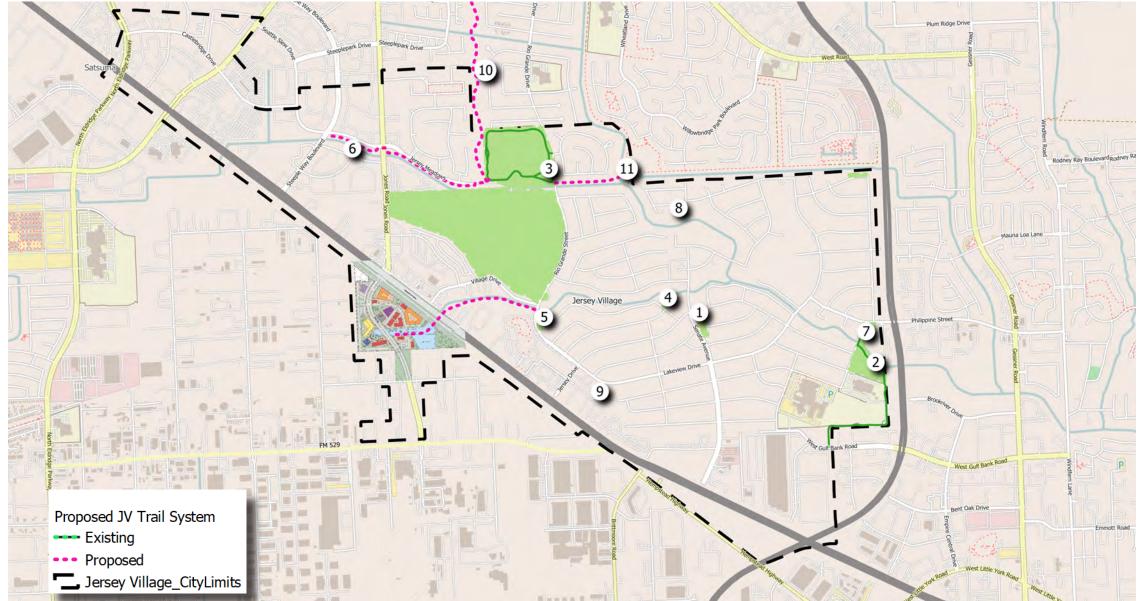

vided that the city takes over maintenance on the side of the channel that has trails. A few sections of White Oak Bayou are feasible for t rail development, while others are unavailable, as property lines in those areas rund to the centerline of the channel.

Another opportunity for new park development would take advantage of undeveloped land along White Oak Bayou and Pleasant Colony Drive. The property is listed as being under the ownership of a property owners association, and may require an agreement with that organization as well as HCFCD for development. The park would fill a service gap in an area of the community that doesn't currently live within a 10 minute walk to a park.





#### Park and Recreation Opportunities

Figure 58. Map of proposed improvements to the parks system.



- 1. Improvements to Carol Fox Park
- 2. Improvements to Clark Henry Park
- 3. Improvements to Jersey Village Dog Park & Nature Trail
- 4. Improvements to St. John Park
- 5. Improvements to De Lozier Park
- 6. New Neighborhood Park on Pleasant Colony Drive

- 7. Outdoor Classroom at Philippine Park
- 8. New Passive Open Space Park
- 9. Recreation at the Civic Center
- 10. Trail Opportunity along Utility ROW
- 11. Proposed Pedestrian Bridge Across Bayou



## Green Infrastructure



#### The Value of Green Space in the Community

An often overlooked component of a City's parks and recreation system is the undeveloped green space. This green space serves a variety of important uses including nature-based recreation such as bird-watching, hiking, exploring, fishing and mountain biking.

In