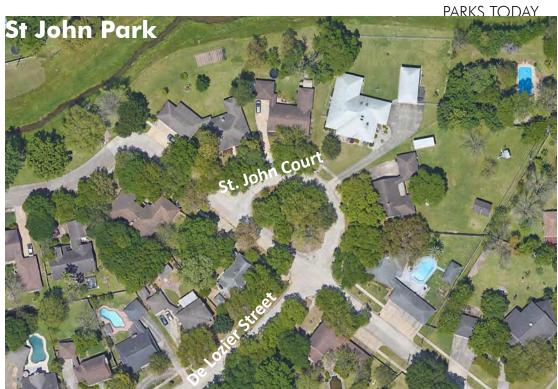

## F. REGULAR SESSION

- **1.** Conduct a public hearing on the creation of a Tax Reinvestment Zone and its benefits to the municipality and to the property in the proposed zone. *Andrew Mitcham, Mayor*
- 2. Consider Ordinance No. 2021-14, creating the "Reinvestment Zone Number Three, City of Jersey Village" over the area generally located along Jersey Drive between Lakeview Drive and Equador Street within the City of Jersey Village, Harris County, Texas; designating the boundaries of the zone; creating a Board of Directors for the zone; establishing a Tax Increment Fund for the zone; making certain findings; repealing Ordinances inconsistent or in conflict herein; providing a severability clause; and, providing an effective date. *Austin Bleess, City Manager*
- **3.** Consider Resolution No. 2021-18, authorizing the City Manager to enter into an Interlocal Agreement with Harris County Flood Control District for Drainage Improvements along E127-00-00. *Austin Bleess, City Manager*
- **4.** Consider Resolution No. 2021-19, approving the Parks and Recreation Master Plan as prepared by Burditt Consultants LLC. *Robert Basford, Director of Parks and Recreation*