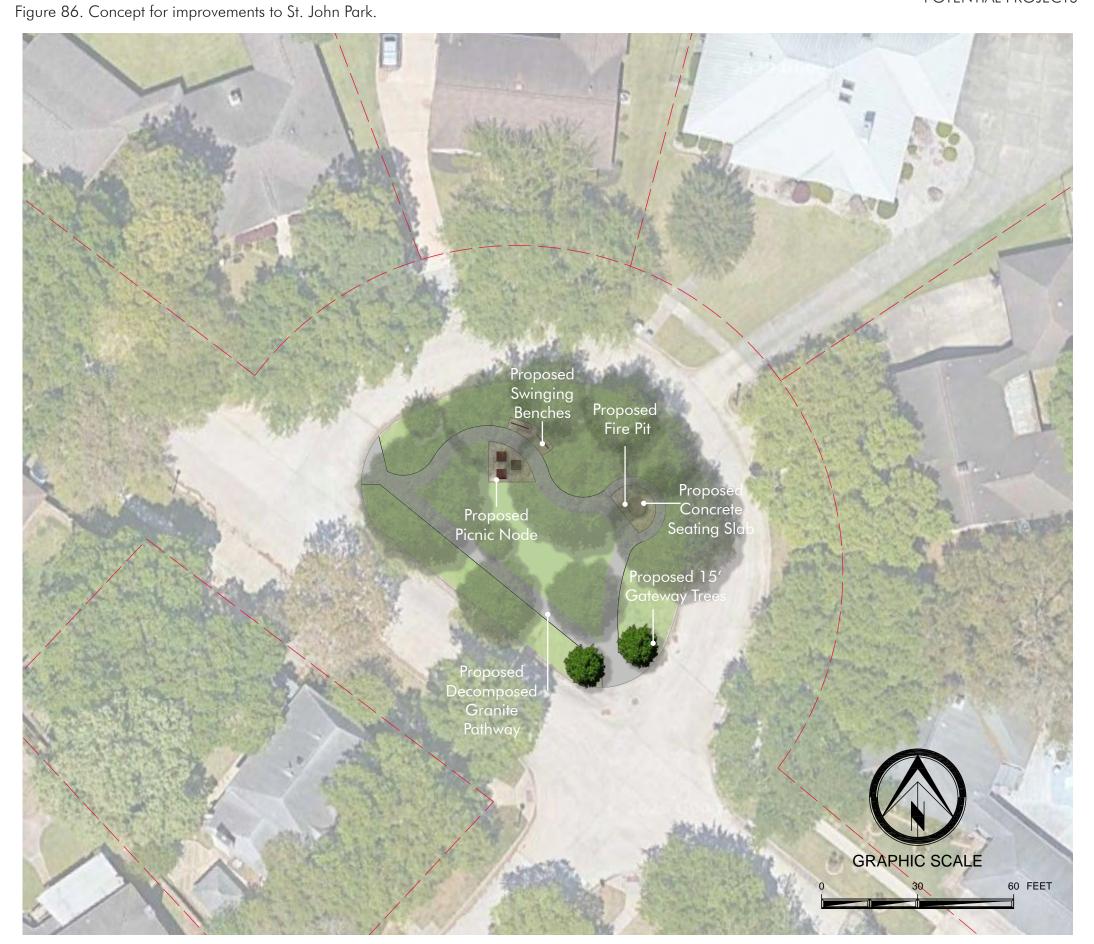

## F. REGULAR SESSION

- **1.** Conduct a public hearing on the creation of a Tax Reinvestment Zone and its benefits to the municipality and to the property in the proposed zone. *Andrew Mitcham, Mayor*
- 2. Consider Ordinance No. 2021-14, creating the "Reinvestment Zone Number Three, City of Jersey Village" over the area generally located along Jersey Drive between Lakeview Drive and Equador Street within the City of Jersey Village, Harris County, Texas; designating the boundaries of the zone; creating a Board of Directors for the zone; establishing a Tax Increment Fund for the zone; making certain findings; repealing Ordinances inconsistent or in conflict herein; providing a severability clause; and, providing an effective date. *Austin Bleess, City Manager*
- **3.** Consider Resolution No. 2021-18, authorizing the City Manager to enter into an Interlocal Agreement with Harris County Flood Control District for Drainage Improvements along E127-00-00. *Austin Bleess, City Manager*
- **4.** Consider Resolution No. 2021-19, approving the Parks and Recreation Master Plan as prepared by Burditt Consultants LLC. *Robert Basford, Director of Parks and Recreation*