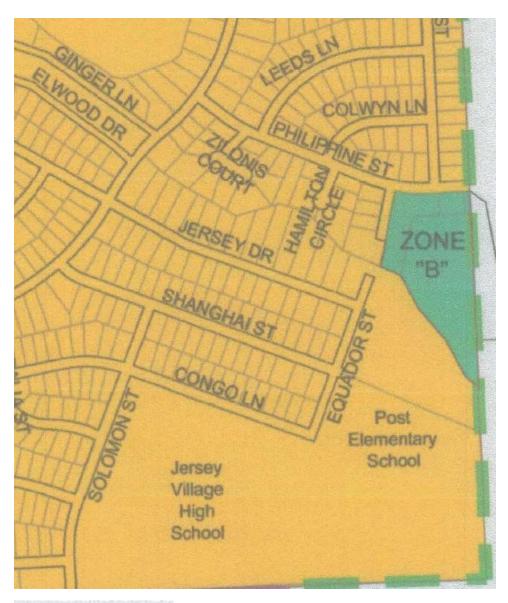

## F. REGULAR SESSION

- **1.** Conduct a public hearing on the creation of a Tax Reinvestment Zone and its benefits to the municipality and to the property in the proposed zone. *Andrew Mitcham, Mayor*
- 2. Consider Ordinance No. 2021-14, creating the "Reinvestment Zone Number Three, City of Jersey Village" over the area generally located along Jersey Drive between Lakeview Drive and Equador Street within the City of Jersey Village, Harris County, Texas; designating the boundaries of the zone; creating a Board of Directors for the zone; establishing a Tax Increment Fund for the zone; making certain findings; repealing Ordinances inconsistent or in conflict herein; providing a severability clause; and, providing an effective date. *Austin Bleess, City Manager*
- **3.** Consider Resolution No. 2021-18, authorizing the City Manager to enter into an Interlocal Agreement with Harris County Flood Control District for Drainage Improvements along E127-00-00. *Austin Bleess, City Manager*
- **4.** Consider Resolution No. 2021-19, approving the Parks and Recreation Master Plan as prepared by Burditt Consultants LLC. *Robert Basford, Director of Parks and Recreation*