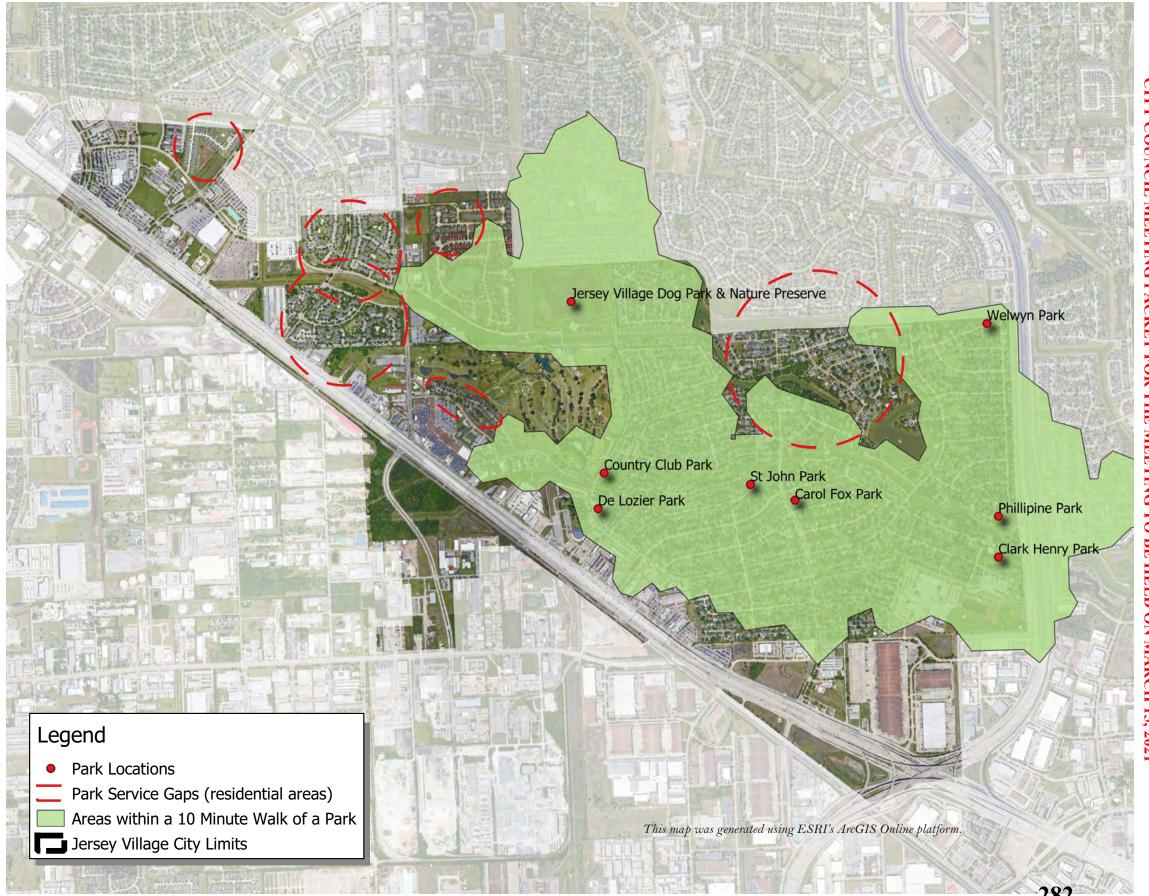

8,035                                                       |
| Alvin, TX          | 31.8%                                        | 8,899                                                        |
| Rosenberg, TX      | 30.5%                                        | 11,785                                                       |
| Pearland, TX       | 23.5%                                        | 28,525                                                       |
| Boerne, TX         | 61.4%                                        | 11,277                                                       |

Table 5. Comparison of Texas cities' 10 minute walk level of service. Source: Parkserve<sup>TM</sup> by the Trust for Public Land, https://www.tpl.org/city/jersey-village-texas

# 10 Minute Walk Analysis



#### Who lives Within a 10 Minute Walk of a Park?

The Trust for Public Land's Parkserve<sup>™</sup> tool utilizes available data for park inventories and the U.S. Census estimates to explore the level of service for a community's parks system.

The graphics below indicate the percentage of residents living within a 10 minute walk of a park. The majority of residents live in close proximity to a park. Generally, all age groups were similarly distributed, with Seniors (age 65+) having a slightly higher number of residents living further than 10 minutes from a park (23%).

When evaluated from the perspective of household income, the distribution of households within a 10 minute walk of a park is almost identical to that of age groups. This is indicative of a relatively balanced distributio