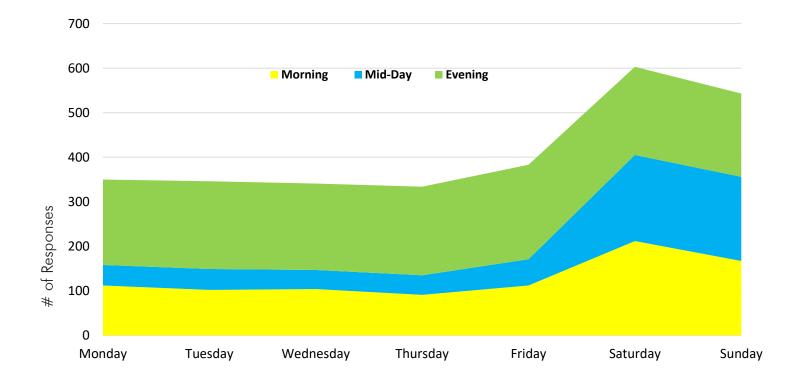

ek. Evenings are high volume visitation times, while Mid-Day has the least volume activity. Such patterns of activity are as expected, however it may be worth considering enhanced lighting in the parks due to the high visitation in the evenings.

The survey also asked the participants what types of recreation activities they currently participate in. "Walking, Hiking, Running and Biking" were the most common activities, with a total participation rate of 79%.

#### Which age group are you in?



Figure 45. Age groups represented by survey participants.

## Where do you get your information for parks and recreation events/programs?



Figure 46. Preferred method of receiving information about City parks and recreation events and programs.



Which park does your family visit most often?





What day of the week and what time do you most use the parks?

Figure 48. Park visitation by survey participants.

#### What recreation activities do you CURRENTLY participate in?



Figure 49. Current recreation activity reported by survey participants.

#### **Future Park and Recreation Preferences**

The survey also collected the information on residents' preferences for outdoor activities, indoor activities, programs and events for future parks and recreation in Jersey Village.

The top five desired outdoor activities are as follows:

- 1. Trails
- 2. Natural Areas
- 3. Shaded Seating
- 4. Restrooms
- 5. Event Space

The top five desired indoor activities are:

- 1. Fitness Equipment
- 2. Multi-use Classrooms
- 3. Banquet Hall
- 4. Indoor Track
- 5. Indoor Basketball Court

The top k