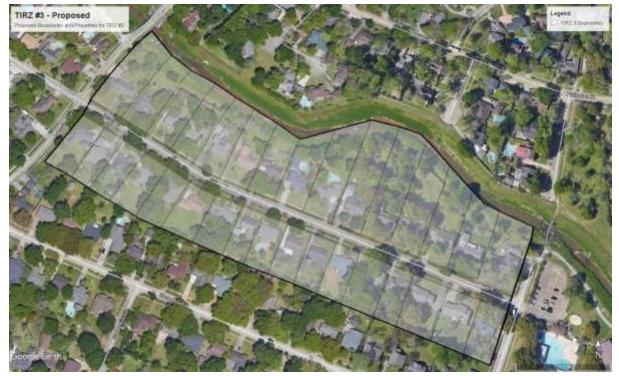

## F. REGULAR SESSION

- **1.** Conduct a public hearing on the creation of a Tax Reinvestment Zone and its benefits to the municipality and to the property in the proposed zone. *Andrew Mitcham, Mayor*
- 2. Consider Ordinance No. 2021-14, creating the "Reinvestment Zone Number Three, City of Jersey Village" over the area generally located along Jersey Drive between Lakeview Drive and Equador Street within the City of Jersey Village, Harris County, Texas; designating the boundaries of the zone; creating a Board of Directors for the zone; establishing a Tax Increment Fund for the zone; making certain findings; repealing Ordinances inconsistent or in conflict herein; providing a severability clause; and, providing an effective date. *Austin Bleess, City Manager*
- **3.** Consider Resolution No. 2021-18, authorizing the City Manager to enter into an Interlocal Agreement with Harris County Flood Control District for Drainage Improvements along E127-00-00. *Austin Bleess, City Manager*
- **4.** Consider Resolution No. 2021-19, approving the Parks and Recreation Master Plan as prepared by Burditt Consultants LLC. *Robert Basford, Director of Parks and Recreation*