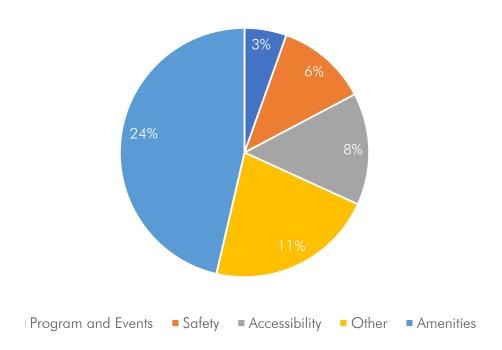

## F. REGULAR SESSION

- **1.** Conduct a public hearing on the creation of a Tax Reinvestment Zone and its benefits to the municipality and to the property in the proposed zone. *Andrew Mitcham, Mayor*
- 2. Consider Ordinance No. 2021-14, creating the "Reinvestment Zone Number Three, City of Jersey Village" over the area generally located along Jersey Drive between Lakeview Drive and Equador Street within the City of Jersey Village, Harris County, Texas; designating the boundaries of the zone; creating a Board of Directors for the zone; establishing a Tax Increment Fund for the zone; making certain findings; repealing Ordinances inconsistent or in conflict herein; providing a severability clause; and, providing an effective date. *Austin Bleess, City Manager*
- **3.** Consider Resolution No. 2021-18, authorizing the City Manager to enter into an Interlocal Agreement with Harris County Flood Control District for Drainage Improvements along E127-00-00. *Austin Bleess, City Manager*
- **4.** Consider Resolution No. 2021-19, approving the Parks and Recreation Master Plan as prepared by Burditt Consultants LLC. *Robert Basford, Director of Parks and Recreation*