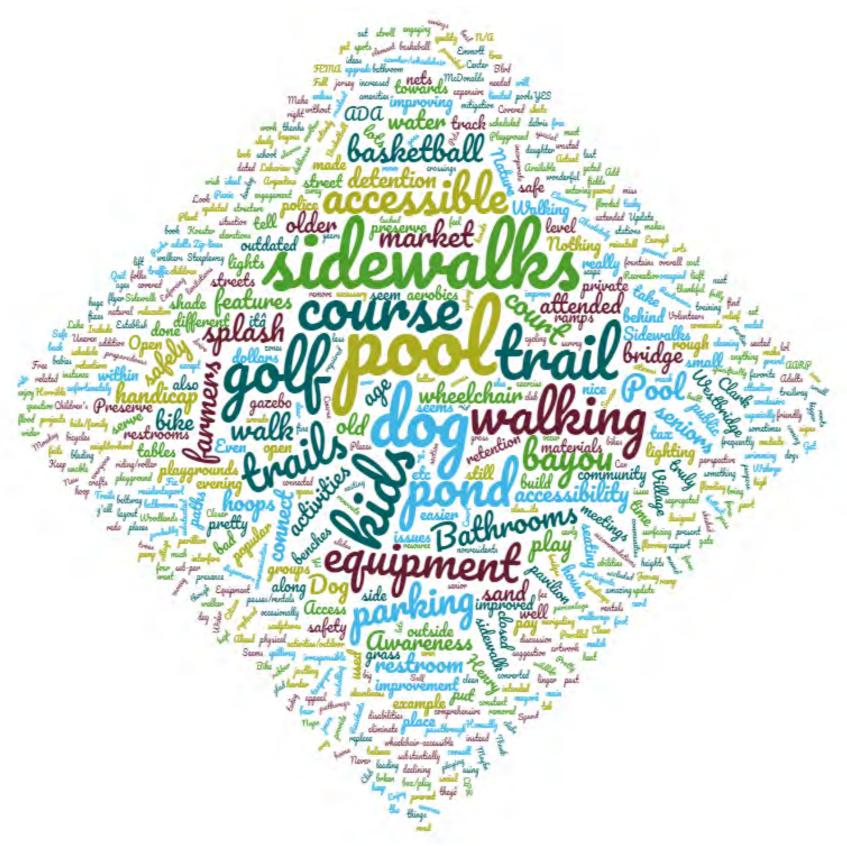

## F. REGULAR SESSION

- **1.** Conduct a public hearing on the creation of a Tax Reinvestment Zone and its benefits to the municipality and to the property in the proposed zone. *Andrew Mitcham, Mayor*
- 2. Consider Ordinance No. 2021-14, creating the "Reinvestment Zone Number Three, City of Jersey Village" over the area generally located along Jersey Drive between Lakeview Drive and Equador Street within the City of Jersey Village, Harris County, Texas; designating the boundaries of the zone; creating a Board of Directors for the zone; establishing a Tax Increment Fund for the zone; making certain findings; repealing Ordinances inconsistent or in conflict herein; providing a severability clause; and, providing an effective date. *Austin Bleess, City Manager*
- **3.** Consider Resolution No. 2021-18, authorizing the City Manager to enter into an Interlocal Agreement with Harris County Flood Control District for Drainage Improvements along E127-00-00. *Austin Bleess, City Manager*
- **4.** Consider Resolution No. 2021-19, approving the Parks and Recreation Master Plan as prepared by Burditt Consultants LLC. *Robert Basford, Director of Parks and Recreation*