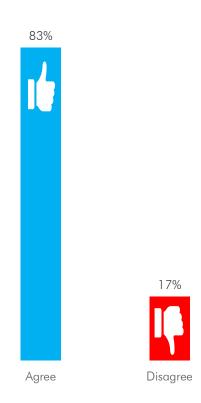

## F. REGULAR SESSION

- **1.** Conduct a public hearing on the creation of a Tax Reinvestment Zone and its benefits to the municipality and to the property in the proposed zone. *Andrew Mitcham, Mayor*
- 2. Consider Ordinance No. 2021-14, creating the "Reinvestment Zone Number Three, City of Jersey Village" over the area generally located along Jersey Drive between Lakeview Drive and Equador Street within the City of Jersey Village, Harris County, Texas; designating the boundaries of the zone; creating a Board of Directors for the zone; establishing a Tax Increment Fund for the zone; making certain findings; repealing Ordinances inconsistent or in conflict herein; providing a severability clause; and, providing an effective date. *Austin Bleess, City Manager*
- **3.** Consider Resolution No. 2021-18, authorizing the City Manager to enter into an Interlocal Agreement with Harris County Flood Control District for Drainage Improvements along E127-00-00. *Austin Bleess, City Manager*
- **4.** Consider Resolution No. 2021-19, approving the Parks and Recreation Master Plan as prepared by Burditt Consultants LLC. *Robert Basford, Director of Parks and Recreation*