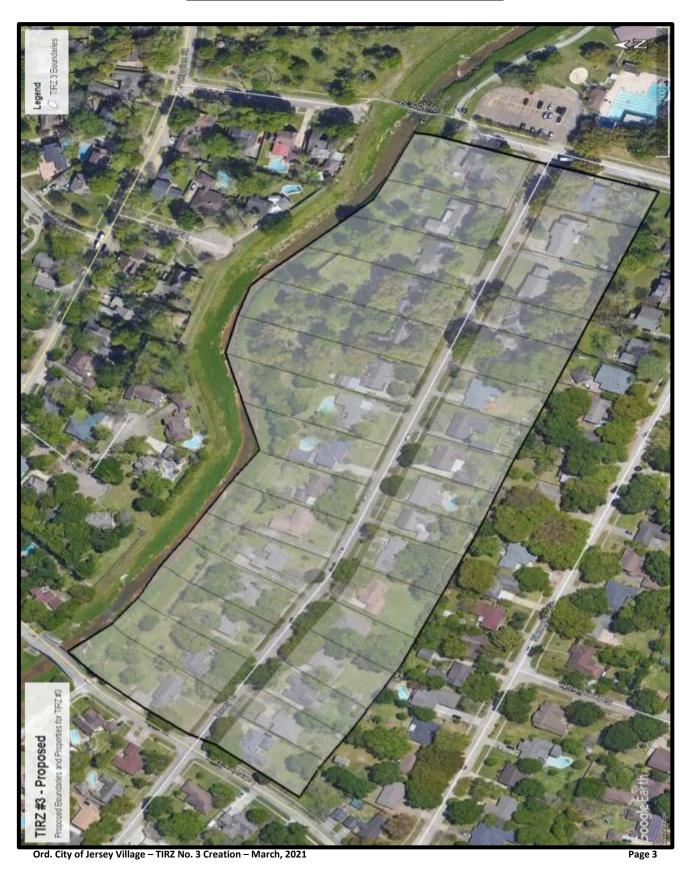

## F. REGULAR SESSION

- **1.** Conduct a public hearing on the creation of a Tax Reinvestment Zone and its benefits to the municipality and to the property in the proposed zone. *Andrew Mitcham, Mayor*
- 2. Consider Ordinance No. 2021-14, creating the "Reinvestment Zone Number Three, City of Jersey Village" over the area generally located along Jersey Drive between Lakeview Drive and Equador Street within the City of Jersey Village, Harris County, Texas; designating the boundaries of the zone; creating a Board of Directors for the zone; establishing a Tax Increment Fund for the zone; making certain findings; repealing Ordinances inconsistent or in conflict herein; providing a severability clause; and, providing an effective date. *Austin Bleess, City Manager*
- **3.** Consider Resolution No. 2021-18, authorizing the City Manager to enter into an Interlocal Agreement with Harris County Flood Control District for Drainage Improvements along E127-00-00. *Austin Bleess, City Manager*
- **4.** Consider Resolution No. 2021-19, approving the Parks and Recreation Master Plan as prepared by Burditt Consultants LLC. *Robert Basford, Director of Parks and Recreation*